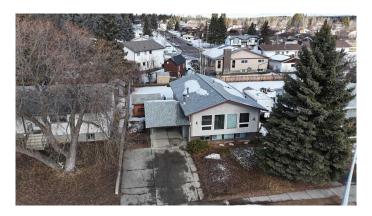

## \$319,000

4 Bedroom, 2.00 Bathroom, 1,271 sqft Residential on 0.17 Acres

Edson, Edson, Alberta

Great family home! Great location! This home is close to convenience store, schools and Edson's extensive walking trail system. Four nice sized bedrooms and two bathrooms make it a great home for a family. Wood burning fireplace in the living room on the main floor and also one in the recreation room in the basement will help keep the chill off in the winter months. Home has a spacious backyard and a carport to keep your vehicle out of the elements. Property has been well maintained over the years including shingles done in October 2024 and furnace and hot water tank approximately 8 years ago.

# **Community Information**

Address 5522 13 Avenue

Subdivision Edson City Edson

County Yellowhead County

Province Alberta
Postal Code T7E1H7

#### **Exterior**

Exterior Features Other

Lot Description Rectangular Lot Roof Asphalt Shingle

Construction Stucco

Foundation Poured Concrete