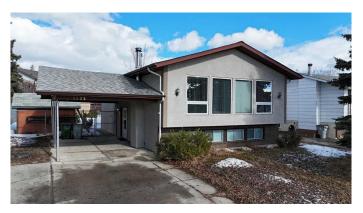

# \$319,000 - 5522 13 Avenue, Edson

MLS® #A2201865

## \$319,000

4 Bedroom, 2.00 Bathroom, 1,271 sqft Residential on 0.17 Acres

Edson, Edson, Alberta

Great family home! Great location! This home is close to convenience store, schools and Edson's extensive walking trail system. Four nice sized bedrooms and two bathrooms make it a great home for a family. Wood burning fireplace in the living room on the main floor and also one in the recreation room in the basement will help keep the chill off in the winter months. Home has a spacious backyard and a carport to keep your vehicle out of the elements. Property has been well maintained over the years including shingles done in October 2024 and furnace and hot water tank approximately 8 years ago.

# **Community Information**

Address 5522 13 Avenue

Subdivision Edson City Edson

County Yellowhead County

Province Alberta
Postal Code T7E1H7