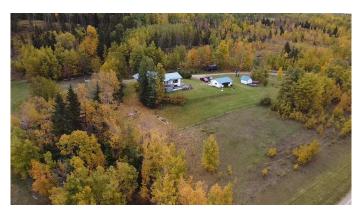

#### \$795,000

6 Bedroom, 3.00 Bathroom, Agri-Business on 58.17 Acres

NONE, Rural Clearwater County, Alberta

Nice big parcel ~ 58 acres ~ in the Leslieville area located along pavement just north of Hwy 12 with a Mountain View! The home features a lot of living space (1960 sq ft per level!) so there's plenty of room for a large family or multigenerational living. The northeast side of the home was built in 1987 and added onto in 1996 so there's lots of room for a large family or multigenerational living. The upper level features a living room and family room with a gas fireplace, large kitchen, primary bedroom with a three piece ensuite and small balcony, two additional bedrooms and a second bathroom with a jet tub. The lower level has a cozy rec room, two bedrooms, office, large laundry room, full bathroom and kitchen area. There's direct access from the lower level to the attached garage. The south side deck features a hot tub and an outdoor fireplace and there's also a detached garage. The property is partially fenced and has been used for pasture (horses and cattle) with a spring fed creek.

## **Essential Information**

MLS® # A2202000

Price \$795,000

Bedrooms 6

Bathrooms 3.00

Full Baths 3

Acres 58.17

Type Agri-Business