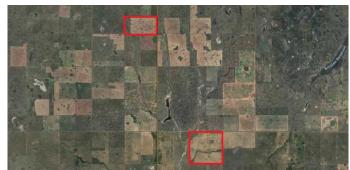

### \$1,604,000

0 Bedroom, 0.00 Bathroom, Agri-Business on 0.00 Acres

NONE, Special Areas No. 3, Alberta

6 1/4's of cultivated land for sale between Youngstown and Bigstone along Hwy 884

- 951.98 acres total
- 802 acres cultivatedÂ

Section 23-27-9 W4

South half 9-28-9 W4

Priced to sell at just \$2000/ cultivated acre!

Land is available for the 2025 season with a spring or fall possession possible, fall possession would allow buyer to lease the land for the 2025 crop year so it can be farmed this spring.