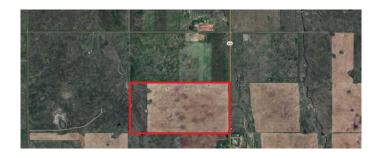

### \$1,604,000

0 Bedroom, 0.00 Bathroom, Agri-Business on 0.00 Acres

NONE, Special Areas No. 3, Alberta

6 1/4's of cultivated land for sale between Youngstown and Bigstone along Hwy 884

- 951.98 acres total
- 802 acres cultivatedÂ

Section 23-27-9 W4

South half 9-28-9 W4

Priced to sell at just \$2000/ cultivated acre!

Land is available for the 2025 season with a spring or fall possession possible, fall possession would allow buyer to lease the land for the 2025 crop year so it can be farmed this spring.