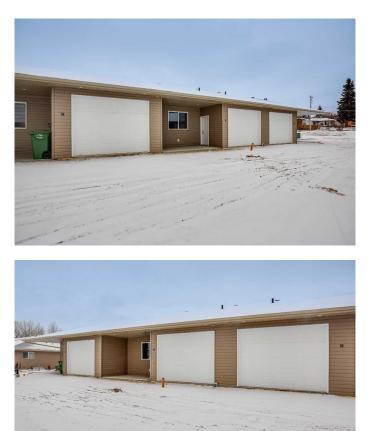

#### \$299,000

2 Bedroom, 2.00 Bathroom, 1,028 sqft Residential on 0.04 Acres

NONE, Rimbey, Alberta

Take a look at this fabulous brand new adult living condo in Rimbey! This is a well appointed, 2 bedroom 1.5 bathroom bright open condo that is perfect for seniors to downsize and live comfortably in a great small town community! Featuring a single attached garage, small covered patio upon entry and a nice open concept with all main floor living, no steps or stairs! With easy maintenance in mind, these condos are well thought out, with TV hookups for cable or fibre optic in both bedrooms and two different locations in main living, emergency backup lighting, make up air, on demand water, in floor heat in garage with floor drain, outdoor patio lighting with outdoor plug in for holiday decorations, extra wide garage door, 36" doorways and large windows throughout The beautifully appointed kitchen has plenty of space and is ready for personal touches and there are two large bedrooms with tons of natural lighting and ceiling fans. These condos boast all main level living with easy outdoor access from the attached garage as well as the ability to step outdoors from your main living area to your front sidewalk! The hospital is only steps away and Rimbey features tons of necessary amenities including grocery shopping, medical clinic, rec centre, outdoor pool, banking, pharmacies, restaurants and much more! Come check out this beautiful, brand new condo in Rimbey today!

## Amenities

| Amenities      | None                                |
|----------------|-------------------------------------|
| Parking Spaces | 2                                   |
| Parking        | Parking Pad, Single Garage Attached |
| # of Garages   | 1                                   |