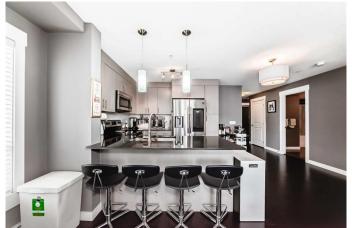

The sleek chef-inspired kitchen is equipped with ample cabinetry, a generous island with seating, and overlooks the bright and airy living spaceâ€"ideal for both relaxing and entertaining. The primary suite boasts a walk-in closet and a private ensuite, while the second bedroom is generously sized with a large closet.

## Interior

Interior Features Breakfast Bar, Open Floorplan, See Remarks

Appliances Dishwasher, Dryer, Electric Stove, Garage Control(s), Washer

Heating Baseboard

Cooling None