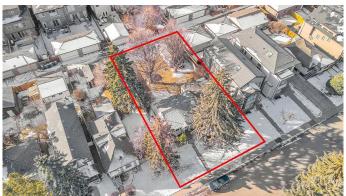

# \$1,029,900

3 Bedroom, 1.00 Bathroom, 1,388 sqft Residential on 0.18 Acres

Tuxedo Park, Calgary, Alberta

Developers & Investors! A rare opportunity to secure a massive 62.5' x 125' lot in the highly sought-after inner-city community of Tuxedo Park. Currently zoned R-C2, with potential for increased density pending the city's proposed blanket re-zoning. This expansive lot offers endless redevelopment possibilities and features a desirable south-facing backyard. Clean title and (non-compliant) RPR available. While there is no access to the house, you are welcome to walk the property. Oversized lots like this are a rare findâ€"don't miss this exceptional investment opportunity!