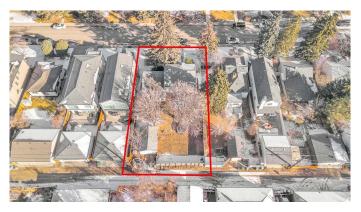

# \$1,029,900

3 Bedroom, 1.00 Bathroom, 1,388 sqft Residential on 0.18 Acres

Tuxedo Park, Calgary, Alberta

Developers & Investors! A rare opportunity to secure a massive 62.5' x 125' lot in the highly sought-after inner-city community of Tuxedo Park. Currently zoned R-C2, with potential for increased density pending the city's proposed blanket re-zoning. This expansive lot offers endless redevelopment possibilities and features a desirable south-facing backyard. Clean title and (non-compliant) RPR available. While there is no access to the house, you are welcome to walk the property. Oversized lots like this are a rare findâ€"don't miss this exceptional investment opportunity!