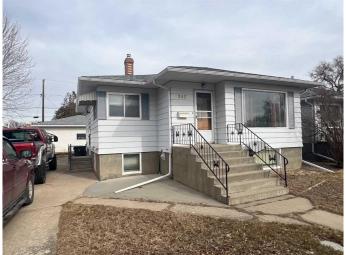

## \$280,000

3 Bedroom, 1.00 Bathroom, 936 sqft Residential on 0.14 Acres

SW Hill, Medicine Hat, Alberta

Fully developed bungalow with oversized (26X28) heated double garage. This home offers two bedrooms on the main along with a large living room. The basement is fully developed with a summer kitchen and common laundry area. Newer shingles, furnace and hot water tank as well as some other upgrades have been completed. Full sized lot, close to schools, tremendous value is here. This home is being sold "as is, where is" on possession.