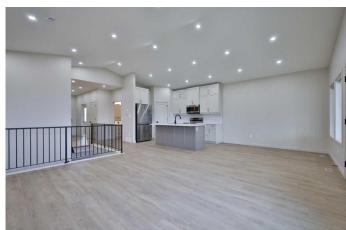

## \$550,000

2 Bedroom, 2.00 Bathroom, 1,347 sqft Residential on 0.13 Acres

NONE, Raymond, Alberta

Welcome to this brand new, bungalow style home in the adult community of Aspen Pointe. located in the picturesque town of Raymond, just 20 minutes from Lethbridge! Here you can enjoy the tranquility of a green strip and walking path directly across the street, complete with a frisbee golf course for outdoor entertainment. This home is ideally located near Raymond's top amenities, including the golf course, The Mercantile grocery store, hospital, restaurants, and more. Inside, you'll find two spacious bedrooms on the upper level, with the option to convert the front bedroom into a large office space for your convenience. The kitchen is truly a luxury, featuring stainless steel appliances, sleek quartz countertops, a gorgeous island, and plenty of cabinetry and a pantry for storage. The open dining and living room area is perfect for entertaining or relaxing and feel grand, due to the vaulted ceiling! Step outside to the enclosed sunroom at the back of the home, where you can bask in the year-round natural light and witness the beauty of each season. The unfinished basement offers potential for customization, with the option for the builder to complete it to your preferences or act as a large storage room/blank slate for whatever you would like! The primary bedroom is a serene retreat with a stunning walk-in shower and double vanity in the ensuite bathroom. Central air conditioning and a natural gas heater in the garage ensure year †round comfort in both your home and