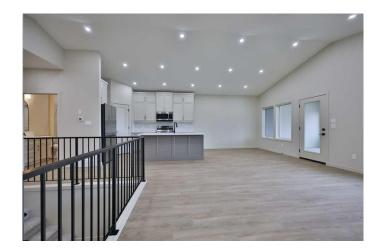

## \$550,000

2 Bedroom, 2.00 Bathroom, 1,347 sqft Residential on 0.13 Acres

NONE, Raymond, Alberta

Welcome to this brand new, bungalow style home in the adult community of Aspen Pointe. located in the picturesque town of Raymond, just 20 minutes from Lethbridge! Here you can enjoy the tranquility of a green strip and walking path directly across the street, complete with a frisbee golf course for outdoor entertainment. This home is ideally located near Raymond's top amenities, including the golf course, The Mercantile grocery store, hospital, restaurants, and more. Inside, you'll find two spacious bedrooms on the upper level, with the option to convert the front bedroom into a large office space for your convenience. The kitchen is truly a luxury, featuring stainless steel appliances, sleek quartz countertops, a gorgeous island, and plenty of cabinetry and a pantry for storage. The open dining and living room area is perfect for entertaining or relaxing and feel grand, due to the vaulted ceiling! Step outside to the enclosed sunroom at the back of the home, where you can bask in the year-round natural light and witness the beauty of each season. The unfinished basement offers potential for customization, with the option for the builder to complete it to your preferences or act as a large storage room/blank slate for whatever you would like! The primary bedroom is a serene retreat with a stunning walk-in shower and double vanity in the ensuite bathroom. Central air conditioning and a natural gas heater in the garage ensure year †round comfort in both your home and