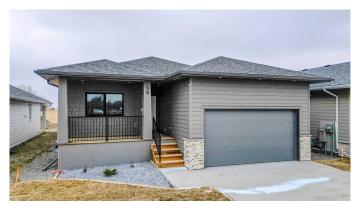

# \$550,000 - 58 E 300 S, Raymond

MLS® #A2202692

## \$550,000

2 Bedroom, 2.00 Bathroom, 1,347 sqft Residential on 0.12 Acres

NONE, Raymond, Alberta

Welcome to this brand new, bungalow style home in the adult community of Aspen Pointe. located in the picturesque town of Raymond, just 20 minutes from Lethbridge! Here you can enjoy the tranquility of a green strip and walking path directly across the street, complete with a frisbee golf course for outdoor entertainment. This home is ideally located near Raymond's top amenities, including the golf course, The Mercantile grocery store, hospital, restaurants, and more. Inside, you'll find two spacious bedrooms on the upper level, with the option to convert the front bedroom into a large office space for your convenience. The kitchen is truly a luxury, featuring stainless steel appliances, sleek quartz countertops, a gorgeous island, and plenty of cabinetry and a pantry for storage. The open dining and living room area is perfect for entertaining or relaxing and feel grand, due to the vaulted ceiling! Step outside to the enclosed sunroom at the back of the home, where you can bask in the year-round natural light and witness the beauty of each season. The unfinished basement offers potential for customization, with the option for the builder to complete it to your preferences or act as a large storage room/blank slate for whatever you would like! The primary bedroom is a serene retreat with a stunning walk-in shower and double vanity in the ensuite bathroom. Central air conditioning and a natural gas heater in the garage ensure year †round comfort in both your home and

#### **Exterior**

Exterior Features None

Lot Description Standard Shaped Lot

Roof Asphalt Shingle

Construction Composite Siding

Foundation Poured Concrete