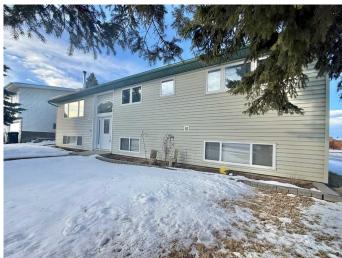

### \$569,900

5 Bedroom, 3.00 Bathroom, 1,248 sqft Residential on 0.19 Acres

Hillcrest, Hinton, Alberta

102 McPherson drive has everything you need in a single family home plus more! Located on a large corner lot in the highly desirable upper hill area! The first thing you will notice is The quality of care and pride of ownership this owner has given the home. It is in pristine condition and ready for a new owner. Upon entering the home you're astounded by the expansive living space provided. The living room is large, complimented by an efficient wood fireplace insert keeping you toasty warm while offering serene ambiance while entertaining. The living room seamlessly flows through the dining room into the kitchen. Form meets function in this perfectly designed kitchen space, allowing enough space for multiple people during busy family events. Moving through the rest of the main floor you have an excellently finished 4pc bath, 2 spacious bedrooms plus a large primary bed that houses its own 2 pc ensuite. The basement is equally impressive featuring padded carpeting and another wood burning stove. This space doubles as an additional living room/Den or large play room. This basement also features several bedrooms and its own 3pc bathroom. Accessible through the dining room or rear entrance is a glorious and sizeable deck space, boasting 336sqft 12x28 deck overlooking the neighbourhood. There is an ideal covered storage area under the deck for your seasonal items or firewood. If this home wasn't enough then the 28x32 heated double garage with 8'7' High x 9'8' Wide

#### **Exterior**

Exterior Features Lighting

Lot Description Back Yard, Front Yard, Gentle Sloping, Landscaped, Private, Street

Lighting

Roof Asphalt Shingle

Construction Vinyl Siding, Wood Frame

Foundation Poured Concrete