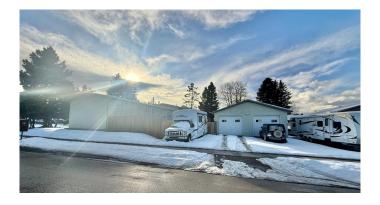

### \$569,900

5 Bedroom, 3.00 Bathroom, 1,248 sqft Residential on 0.19 Acres

Hillcrest, Hinton, Alberta

102 McPherson drive has everything you need in a single family home plus more! Located on a large corner lot in the highly desirable upper hill area! The first thing you will notice is The quality of care and pride of ownership this owner has given the home. It is in pristine condition and ready for a new owner. Upon entering the home you're astounded by the expansive living space provided. The living room is large, complimented by an efficient wood fireplace insert keeping you toasty warm while offering serene ambiance while entertaining. The living room seamlessly flows through the dining room into the kitchen. Form meets function in this perfectly designed kitchen space, allowing enough space for multiple people during busy family events. Moving through the rest of the main floor you have an excellently finished 4pc bath, 2 spacious bedrooms plus a large primary bed that houses its own 2 pc ensuite. The basement is equally impressive featuring padded carpeting and another wood burning stove. This space doubles as an additional living room/Den or large play room. This basement also features several bedrooms and its own 3pc bathroom. Accessible through the dining room or rear entrance is a glorious and sizeable deck space, boasting 336sqft 12x28 deck overlooking the neighbourhood. There is an ideal covered storage area under the deck for your seasonal items or firewood. If this home wasn't enough then the 28x32 heated double garage with 8'7' High x 9'8' Wide

Overhead Doors with 10' Ceilings and 220v power might just be star of the show. This garage is sure please any garage enthusiast or shop worker alike. There is also enough space for RV Parking. This home and property is sure to check off everything on your list of needs and wants for home!

#### **Amenities**

Parking Spaces 4

Parking Double Garage Detached, Driveway, Heated Garage, Parking Pad,

Garage Faces Side, Insulated

# of Garages 2