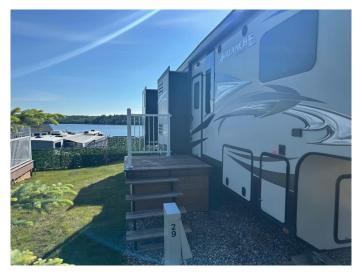

#### \$94,900

0 Bedroom, 0.00 Bathroom, Land on 0.06 Acres

Sandy Cove, Rural Red Deer County, Alberta

Serviced lakeside RV/Park model lot with a fantastic view ready for year-round use with power, sewer and water hookups right to your lot and just steps from the beach, boat dock and golf course at Pine Lake. The current unit on the lot is available separately if wanted. Prime location at just 30 mins to Red Deer and 90 minutes to Calgary. Excellent fishing, water sports and year round recreational activities. Sandy Cove beach is a beautiful RV/ Park Model resort in Central Alberta offering low condo fees and true waterfront. Boat slips on the dock are available to rent and right close to this lot! IT GETS EVEN BETTER ..... AN 18 hole golf course & Clubhouse with lakefront patio/lounge & restaurant is just a short walk away. Stay and play....invest in your future!