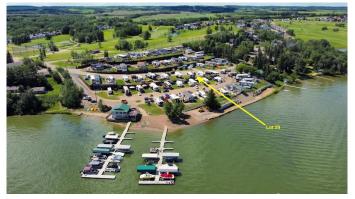

#### \$94,900

0 Bedroom, 0.00 Bathroom, Land on 0.06 Acres

Sandy Cove, Rural Red Deer County, Alberta

Serviced lakeside RV/Park model lot with a fantastic view ready for year-round use with power, sewer and water hookups right to your lot and just steps from the beach, boat dock and golf course at Pine Lake. The current unit on the lot is available separately if wanted. Prime location at just 30 mins to Red Deer and 90 minutes to Calgary. Excellent fishing, water sports and year round recreational activities. Sandy Cove beach is a beautiful RV/ Park Model resort in Central Alberta offering low condo fees and true waterfront. Boat slips on the dock are available to rent and right close to this lot! IT GETS EVEN BETTER ..... AN 18 hole golf course & Clubhouse with lakefront patio/lounge & restaurant is just a short walk away. Stay and play....invest in your future!

#### **Community Information**

Address

29, 25054 South Pine Lake Road

| Subdivision | Sandy Cove            |
|-------------|-----------------------|
| City        | Rural Red Deer County |
| County      | Red Deer County       |
| Province    | Alberta               |
| Postal Code | T0M 1R0               |