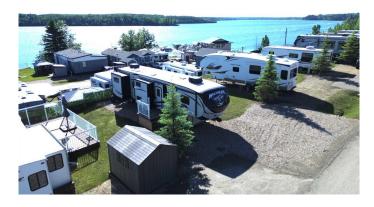

#### \$94,900

0 Bedroom, 0.00 Bathroom, Land on 0.06 Acres

Sandy Cove, Rural Red Deer County, Alberta

Serviced lakeside RV/Park model lot with a fantastic view ready for year-round use with power, sewer and water hookups right to your lot and just steps from the beach, boat dock and golf course at Pine Lake. The current unit on the lot is available separately if wanted. Prime location at just 30 mins to Red Deer and 90 minutes to Calgary. Excellent fishing, water sports and year round recreational activities. Sandy Cove beach is a beautiful RV/ Park Model resort in Central Alberta offering low condo fees and true waterfront. Boat slips on the dock are available to rent and right close to this lot! IT GETS EVEN BETTER ..... AN 18 hole golf course & Clubhouse with lakefront patio/lounge & restaurant is just a short walk away. Stay and play....invest in your future!