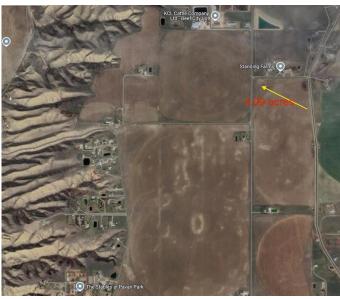

### \$500,000

0 Bedroom, 0.00 Bathroom, Land on 4.99 Acres

NONE, Rural Lethbridge County, Alberta

Build Your Dream Home Next to the City of Lethbridge!

This stunning acreage offers unobstructed views and the perfect blend of rural living with city convenience. Enjoy the peace and space of the countryside while being just minutes from Lethbridge. Whether youâ€<sup>™</sup>re looking for a quiet retreat or the ideal place to build your dream home, this property provides the best of both worlds—expansive land, breathtaking scenery, and easy access to all city amenities.