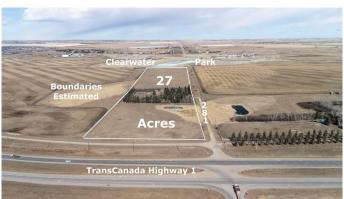

### \$4,250,000

0 Bedroom, 0.00 Bathroom, Land on 27.00 Acres

N/A, Chestermere, Alberta

27 Acres inside fast-growing City of Chestermere, Alberta in Clearwater Park ASP and only minutes to Calgary. Intense development is underway immediately north in Clearwater Park phase 1. This property is ideally located at Range Road 281 and fronting onto Highway 1 and centrally located within the Clearwater Park ASP with full development underway on the adjacent lands in north Clearwater Park. With De Havilland Canada Aerospace headquarters and others coming to Wheatland County, east Chestermere is ideally suited to meet all their needs. Primarily land value but does Include a nicely treed yard with modest bungalow home, detached garage, outbuildings, water well, septic, (all sold as is). The land is fenced and cropped in hay, with nice southwest views. Alberta is back and Opportunity Knocks! Phase I ESA is completed, GST applicable.

#### **Community Information**

Address 242037 Range Road 281

Subdivision N/A

City Chestermere

County Chestermere

Province Alberta

Postal Code T0J 1X0