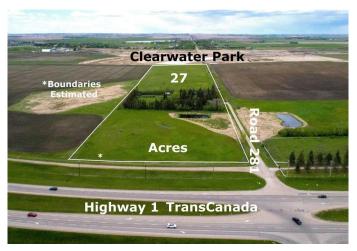

### \$4,250,000

0 Bedroom, 0.00 Bathroom, Land on 27.00 Acres

N/A, Chestermere, Alberta

27 Acres inside fast-growing City of Chestermere, Alberta in Clearwater Park ASP and only minutes to Calgary. Intense development is underway immediately north in Clearwater Park phase 1. This property is ideally located at Range Road 281 and fronting onto Highway 1 and centrally located within the Clearwater Park ASP with full development underway on the adjacent lands in north Clearwater Park. With De Havilland Canada Aerospace headquarters and others coming to Wheatland County, east Chestermere is ideally suited to meet all their needs. Primarily land value but does Include a nicely treed yard with modest bungalow home, detached garage, outbuildings, water well, septic, (all sold as is). The land is fenced and cropped in hay, with nice southwest views. Alberta is back and Opportunity Knocks! Phase I ESA is completed, GST applicable.

#### **Community Information**

Address 242037 Range Road 281

Subdivision N/A

City Chestermere

County Chestermere

Province Alberta

Postal Code T0J 1X0