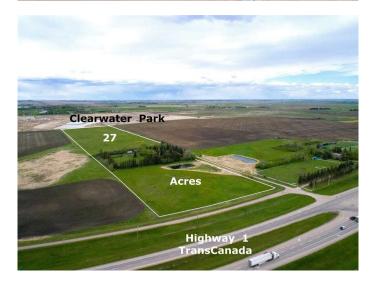

### \$4,250,000

0 Bedroom, 0.00 Bathroom, Land on 27.00 Acres

N/A, Chestermere, Alberta

27 Acres inside fast-growing City of Chestermere, Alberta in Clearwater Park ASP and only minutes to Calgary. Intense development is underway immediately north in Clearwater Park phase 1. This property is ideally located at Range Road 281 and fronting onto Highway 1 and centrally located within the Clearwater Park ASP with full development underway on the adjacent lands in north Clearwater Park. With De Havilland Canada Aerospace headquarters and others coming to Wheatland County, east Chestermere is ideally suited to meet all their needs. Primarily land value but does Include a nicely treed yard with modest bungalow home, detached garage, outbuildings, water well, septic, (all sold as is). The land is fenced and cropped in hay, with nice southwest views. Alberta is back and Opportunity Knocks! Phase I ESA is completed, GST applicable.

#### **Community Information**

Address 242037 Range Road 281

Subdivision N/A

City Chestermere

County Chestermere

Province Alberta

Postal Code T0J 1X0