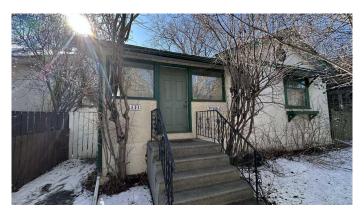

# \$1,050,000 - 133 10 Avenue Ne, Calgary

MLS® #A2203613

## \$1,050,000

2 Bedroom, 1.00 Bathroom, 1,183 sqft Residential on 0.14 Acres

Crescent Heights, Calgary, Alberta

For more information, please click Brochure button.

Rare lot located in the prestigious community of Crescent Heights. The property is a quick walk to tons of great restaurants and shops in Crescent Heights Village, as well as a short walk to a Safeway and a Co-op grocery store. It is also within an easy walk to downtown, Prince's Island Park and other great parks and a quick bike ride to the Calgary river pathway system. The property is located in the heart of Crescent Heights, situated between Centre Street and Edmonton Trail and south of 12th Ave. The lot is one of the very few available inner-city properties that is supported by North Hill Communities Local Area Plan. Existing bungalow on the property needs some work.

Built in 1929

#### **Essential Information**

MLS® # A2203613 Price \$1,050,000

Bedrooms 2
Bathrooms 1.00
Full Baths 1

Square Footage 1

Square Footage 1,183
Acres 0.14
Year Built 1929

Type Residential Sub-Type Detached

Style Bungalow