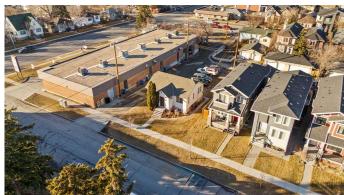

# \$649,900

2 Bedroom, 1.00 Bathroom, 784 sqft Residential on 0.14 Acres

Tuxedo Park, Calgary, Alberta

This 2-bedroom, 1-bathroom gem has stood the test of time and now awaits a visionary to restore its former glory. The solid bones of this home offer endless possibilities. Situated on a generous 50 x 120 lot, there's ample space for re-development. Tuxedo Park is renowned for its blend of historic charm and urban convenience. Residents enjoy proximity to downtown Calgary, local eateries, parks, and reputable schools. The potential for transformation is vast, allowing for modern amenities to be integrated while preserving historical charm or tear down and expand your portfolio by building multiple units on this R-CG lot. Properties like this are rare finds. With the right vision and effort, this bungalow can be transformed into a cozy residence or a profitable investment.

# **Community Information**

Address 112 25 Avenue Ne

Subdivision Tuxedo Park

City Calgary
County Calgary
Province Alberta
Postal Code T2E 1X8

#### **Exterior**

Exterior Features None

Lot Description Back Lane, Back Yard, Rectangular Lot, Street Lighting

Roof Asphalt Shingle

Construction Stucco

Foundation Poured Concrete

#### Additional Information

Date Listed March 18th, 2025

Days on Market 24

Zoning R-CG