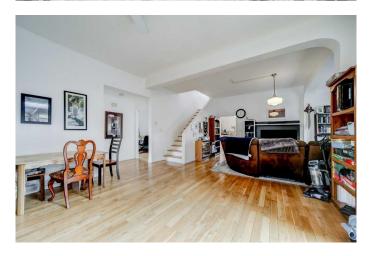

## \$450,000

6 Bedroom, 3.00 Bathroom, 2,160 sqft Residential on 0.09 Acres

London Road, Lethbridge, Alberta

Legally Suited & Full of Character!

Charming home offers endless
possibilitiesâ€"live in one unit and rent the
other, rent both for great cash flow, or enjoy
the entire space as a spacious 6-bedroom
home. With tall ceilings, beautiful hardwood
floors, and unique character throughout, this
property is anything but cookie-cutter. Whether
you're an investor or a homeowner looking for
flexibility, this one checks all the boxes.

T1J 2R3

Interior

Interior Features High Ceilings

Appliances None

Heating Forced Air, Natural Gas, Baseboard, Electric

Cooling None Has Basement Yes

Basement Full, Suite

**Exterior** 