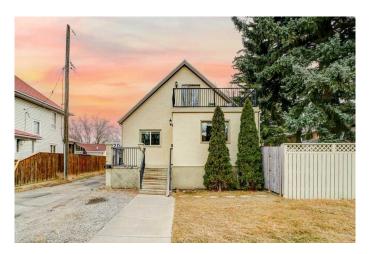

## \$450,000

6 Bedroom, 3.00 Bathroom, 2,160 sqft Residential on 0.09 Acres

London Road, Lethbridge, Alberta

Legally Suited & Full of Character!

Charming home offers endless
possibilitiesâ€"live in one unit and rent the
other, rent both for great cash flow, or enjoy
the entire space as a spacious 6-bedroom
home. With tall ceilings, beautiful hardwood
floors, and unique character throughout, this
property is anything but cookie-cutter. Whether
you're an investor or a homeowner looking for
flexibility, this one checks all the boxes.

Built in 1929

Exterior Features Balcony
Lot Description Other

Roof Asphalt Shingle

Construction Stucco

Foundation Poured Concrete

**Additional Information** 

Date Listed April 11th, 2025

Days on Market 14
Zoning R-L

**Listing Details** 