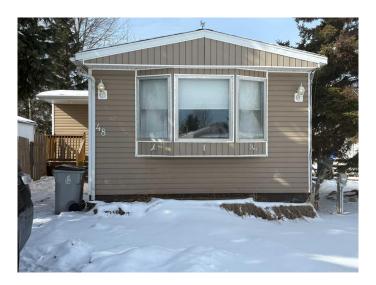

# \$98,900 - 48, 812 6 Avenue Sw, Slave Lake

MLS® #A2203804

### \$98,900

3 Bedroom, 2.00 Bathroom, 1,262 sqft Mobile on 0.00 Acres

NONE, Slave Lake, Alberta

Adorable 3 bedroom mobile in a quiet cul de sac, with no one behind you. Inside some of the renos have been done for you already - all new flooring, upgraded bathroom and entire mobile was just freshly painted throughout. Outside, you'll find the fenced yard and large deck and a huge heated shed with power making it a great "Man Cave". Put this on your "Must See" list for sure!