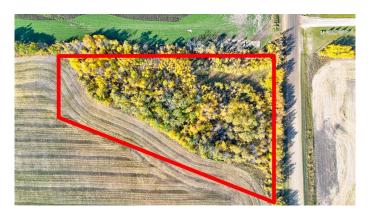

## \$95,000

0 Bedroom, 0.00 Bathroom, Land on 3.50 Acres

NONE, Rural Grande Prairie No. 1, County of, Alberta

Discover the perfect location for future development! This beautifully treed property offers a serene setting with gas and power conveniently available at the property line. Just minutes from Riverstone Golf Course and only 6 miles east to enjoy boating and recreation on the Smoky River. Located near the charming Hamlet of Teepee, you'll have easy access to a school, store, rodeo grounds, riding arena, and a fire hall. Don't miss out on this incredible opportunity to build your dream project in a growing community!

#### **Essential Information**

MLS® # A2203926

Price \$95,000 Bathrooms 0.00

Acres 3.50

Type Land

Sub-Type Residential Land

Status Active

# **Community Information**

Address Ne-22-74 -3 W6

Subdivision NONE

City Rural Grande Prairie No. 1, County of

County Grande Prairie No. 1, County of

Province Alberta
Postal Code T0H3C0