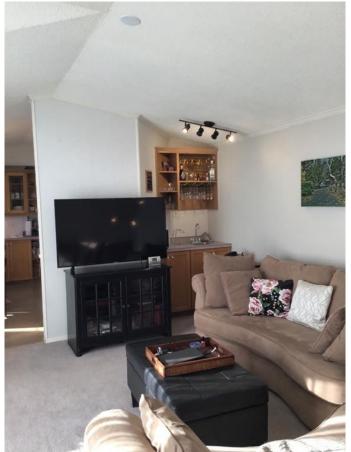

quality living environment.

This 3 bedrooms home is so open, airy and bright with great windows and a skylight in the kitchen. One of the bedrooms is currently used as an office with elegant glass doors.

The ceilings create a grandeur with high cathedral ceilings adding a sense of openness. The

bright and airy kitchen features a skylight, extra wall of cabinets and built in storage ideal for all

your cooking needs. Loads of Cabinets and counter space. Patio doors lead from the eat in kitchen area to a large deck. The open layout includes a cozy double-sided fireplace with red oak wood,

connecting the living room and kitchen, enhancing the warmth of the home.

The master bedroom is truly a retreat with good closet space and a fabulous jacuzzi tub as well

as a stand alone shower. This large ensuite is fabulous.