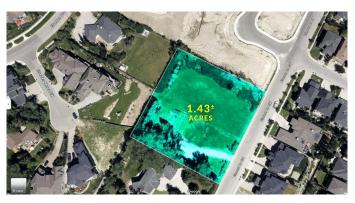

### \$2,695,000

0 Bedroom, 0.00 Bathroom, Land on 1.43 Acres

Springbank Hill, Calgary, Alberta

Calling all developers, builders and investors - this is your opportunity to purchase a prime parcel of land in coveted Springbank Hill.

1.46+- acres of land. The current owner has completed all necessary reports and due diligence, and this parcel is shovel ready for 8 prime single family estate lots or explore the possibility for increased density and bring your vision to life. Fees and offsite levies still to be paid. Reports and further information available with an accepted offer.

MLS® # A2204175

Price \$2,695,000

Bathrooms 0.00 Acres 1.43 Type Land

Sub-Type Residential Land

Status Active