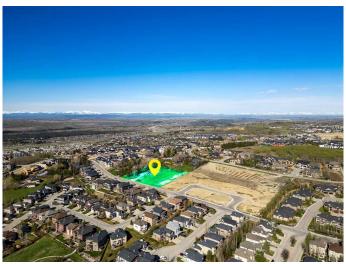

### \$2,695,000

0 Bedroom, 0.00 Bathroom, Land on 1.43 Acres

Springbank Hill, Calgary, Alberta

Calling all developers, builders and investors - this is your opportunity to purchase a prime parcel of land in coveted Springbank Hill.

## **Community Information**

Address 36 Elmont Drive Sw

Subdivision Springbank Hill

City Calgary
County Calgary
Province Alberta
Postal Code T3H 3X5