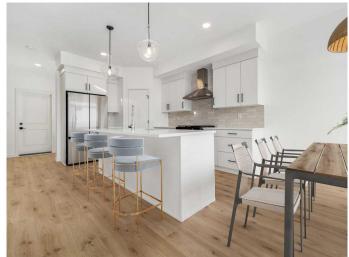

## \$536,900

3 Bedroom, 3.00 Bathroom, 1,673 sqft Residential on 0.09 Acres

Blackwolf 2, Lethbridge, Alberta

The "Isla" by Avonlea Homes is the perfect family home. The main level hosts a notched out dining nook, eating bar on the kitchen island, walk in pantry. Large windows and tall ceilings make the main floor feel very bright and open. Also notice the new look of the flat painted ceilings. Upstairs resides the three bedrooms with the master including an en-suite and walk in closet. the ensuite has a large 5 foot walk-in shower and his/ hers sinks. Great Bonus room area for the family to enjoy. Bonus room is in the middle of the upstairs giving privacy to the master retreat from the kids bedrooms. Convenience of laundry is also upstairs. The basement is undeveloped but set up for family room ,bedroom and another full bath. This home is located close to 73 Acre Park, Playground, tennis and pickle ball courts, shopping and schools. NHW. Home is virtually staged.