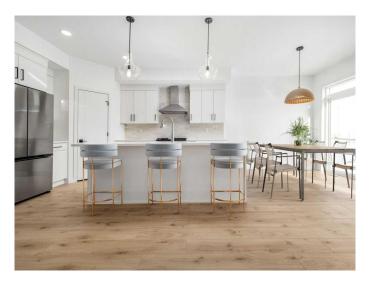

## \$536,900

3 Bedroom, 3.00 Bathroom, 1,673 sqft Residential on 0.09 Acres

Blackwolf 2, Lethbridge, Alberta

The "Isla" by Avonlea Homes is the perfect family home. The main level hosts a notched out dining nook, eating bar on the kitchen island, walk in pantry. Large windows and tall ceilings make the main floor feel very bright and open. Also notice the new look of the flat painted ceilings. Upstairs resides the three bedrooms with the master including an en-suite and walk in closet. the ensuite has a large 5 foot walk-in shower and his/ hers sinks. Great Bonus room area for the family to enjoy. Bonus room is in the middle of the upstairs giving privacy to the master retreat from the kids bedrooms. Convenience of laundry is also upstairs. The basement is undeveloped but set up for family room ,bedroom and another full bath. This home is located close to 73 Acre Park, Playground, tennis and pickle ball courts, shopping and schools. NHW. Home is virtually staged.

# Interior

Interior Features Kitchen Island, Pantry, Quartz Counters, Walk-In Closet(s)

Appliances Dishwasher, Gas Range, Microwave, Range Hood, Refrigerator

Heating Forced Air

Cooling None
Has Basement Yes