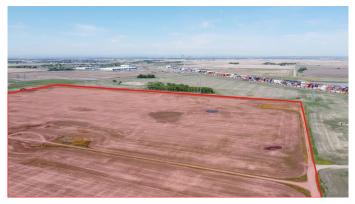

#### \$13,000,000

0 Bedroom, 0.00 Bathroom, Land on 160.00 Acres

NONE, Rural Rocky View County, Alberta

This property has just come back on the market! It is located within an approved Area Structure Plan (Conrich) in Rocky View County, and located within an approved Conceptual Scheme (Conrich Station). It has been determined to be future heavy industrial and is immediately adjacent to CN's Calgary Logistics Park. All municipal services are available and required for development. The 2024 total property taxes for industrial developments in Rocky View County are 49.6% of those in Calgary (RVC total tax rate = 0.0108983, Calgary total tax rate = 0.0219922), making this a great place for an industrial park.

#### **Essential Information**

| MLS® #    | A2204265        |
|-----------|-----------------|
| Price     | \$13,000,000    |
| Bathrooms | 0.00            |
| Acres     | 160.00          |
| Туре      | Land            |
| Sub-Type  | Industrial Land |
| Status    | Active          |