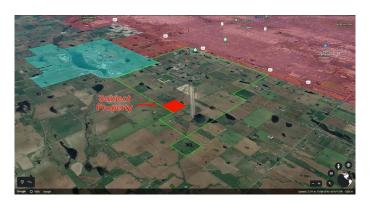

#### \$13,000,000

0 Bedroom, 0.00 Bathroom, Land on 160.00 Acres

NONE, Rural Rocky View County, Alberta

This property has just come back on the market! It is located within an approved Area Structure Plan (Conrich) in Rocky View County, and located within an approved Conceptual Scheme (Conrich Station). It has been determined to be future heavy industrial and is immediately adjacent to CN's Calgary Logistics Park. All municipal services are available and required for development. The 2024 total property taxes for industrial developments in Rocky View County are 49.6% of those in Calgary (RVC total tax rate = 0.0108983, Calgary total tax rate = 0.0219922), making this a great place for an industrial park.

### **Community Information**

| Address     | Range Road 282          |
|-------------|-------------------------|
| Subdivision | NONE                    |
| City        | Rural Rocky View County |

| County      | Rocky View County |
|-------------|-------------------|
| Province    | Alberta           |
| Postal Code | T1Z 0P3           |