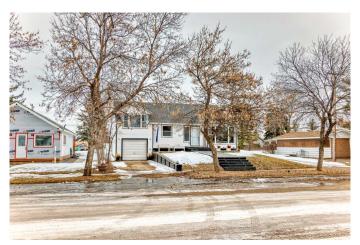

## \$239,000

4 Bedroom, 2.00 Bathroom, 1,209 sqft Residential on 0.16 Acres

Forestburg, Forestburg, Alberta

Check out this family home with lots of great updates over the past couple of years! 4 Bedrooms and 2 Bathrooms with a newly fenced yard in a quiet neighborhood. Updates include: New windows on main and upper floors, new siding, new front & back deck, front & back doors and a water softener and R/O System. The kitchen has new counter tops and kitchen sink. The upstairs bathroom has a new vanity and tub surround. There is new flooring throughout the main/upper with new light fixtures. The basement was renovated to add in a bedroom with french doors, a family room, and a 3pc bathroom. There is an attached single car garage for parking or storage, a shed in the backyard and on-street parking.