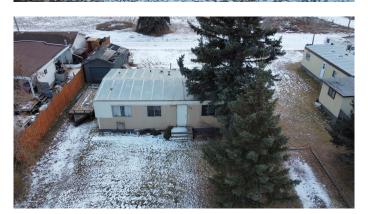

# \$47,900

3 Bedroom, 1.00 Bathroom, 912 sqft Residential on 0.15 Acres

Forestburg, Forestburg, Alberta

Opportunity knocks with this 3-bedroom, 1-bathroom double-wide mobile home on a 57' x 111' lot in Forestburg! Offering 912 sq. ft. of living space, this home is a fixer-upper with great potential for the right buyer. The property also features a detached garage, perfect for storage or a workshop. Conveniently located near downtown shops, the golf course, and the public swimming pool, you'II have easy access to amenities while enjoying small-town living. With immediate possession available, this could be your next investment or renovation project.

#### **Exterior**

Exterior Features None

Lot Description Back Lane, Few Trees

Roof Metal

Construction Metal Siding, Other

Foundation Piling(s)