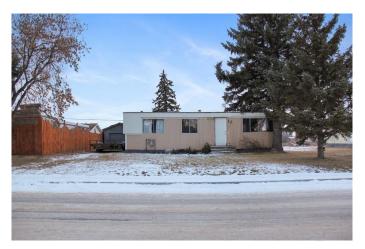

# \$47,900

3 Bedroom, 1.00 Bathroom, 912 sqft Residential on 0.15 Acres

Forestburg, Forestburg, Alberta

Opportunity knocks with this 3-bedroom, 1-bathroom double-wide mobile home on a 57' x 111' lot in Forestburg! Offering 912 sq. ft. of living space, this home is a fixer-upper with great potential for the right buyer. The property also features a detached garage, perfect for storage or a workshop. Conveniently located near downtown shops, the golf course, and the public swimming pool, you'II have easy access to amenities while enjoying small-town living. With immediate possession available, this could be your next investment or renovation project.

#### **Essential Information**

MLS® # A2204683 Price \$47,900

Bedrooms 3

Bathrooms 1.00

Full Baths 1

Square Footage 912 Acres 0.15

Year Built 1975

Type Residential Sub-Type Detached

Style Modular Home

Status Active

#### **Exterior**

Exterior Features None

Lot Description Back Lane, Few Trees

Roof Metal

Construction Metal Siding, Other

Foundation Piling(s)