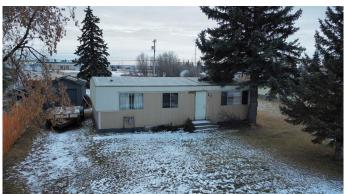

# \$47,900

3 Bedroom, 1.00 Bathroom, 912 sqft Residential on 0.15 Acres

Forestburg, Forestburg, Alberta

Opportunity knocks with this 3-bedroom, 1-bathroom double-wide mobile home on a 57' x 111' lot in Forestburg! Offering 912 sq. ft. of living space, this home is a fixer-upper with great potential for the right buyer. The property also features a detached garage, perfect for storage or a workshop. Conveniently located near downtown shops, the golf course, and the public swimming pool, you'II have easy access to amenities while enjoying small-town living. With immediate possession available, this could be your next investment or renovation project.

#### **Exterior**

Exterior Features None

Lot Description Back Lane, Few Trees

Roof Metal

Construction Metal Siding, Other

Foundation Piling(s)