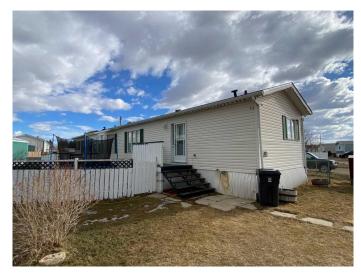

## \$130,000

3 Bedroom, 2.00 Bathroom, 1,225 sqft Mobile on 0.00 Acres

Sunnylea, Brooks, Alberta

Charming 3-Bedroom Manufactured Home with Spacious Yard!

Discover this well-maintained 1996 manufactured home offering 1,225 sq. ft. of comfortable living space. Featuring 3 bedrooms and 2 full bathrooms, this home is perfect for families, first-time buyers, or those looking to downsize.

Step inside to find a bright and inviting living area that flows seamlessly into the kitchen with ample cabinetry, providing plenty of storage for all your cooking essentials. The primary bedroom boasts an FIVE PIECE ensuite bathroom, while the additional two bedrooms are generously sized and share a second full bath. Outside, enjoy the large yard, perfect for gardening, entertaining, or relaxing in the fresh air. The shingles were replaced just two years ago, offering peace of mind for years to come. Located in a welcoming community with easy access to amenities, this home is a must-see! Don't miss your chanceâ€"Private showings are just a phone call away!

#### **Exterior**

Exterior Features Fire Pit, Private Yard, Rain Gutters

Roof Asphalt Shingle

Construction Metal Frame, Vinyl Siding, Wood Frame

Foundation Piling(s), Wood