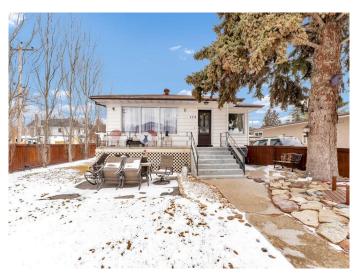

### \$319,900

3 Bedroom, 2.00 Bathroom, 981 sqft Residential on 0.12 Acres

Riverside, Medicine Hat, Alberta

Welcome to this charming Bungalow on 124 Altawana Avenue NE - close to the river and trails!. Easy access to main roads, restaurants, downtown, YMCA, and so much more! Large lot that has back alley access, separate entrance to basement, landscaped, fenced, and has a single detached garage. The main level has two bedrooms, 4 piece bathroom, living room, kitchen and dining room have lots of natural light. The lower level has a summer kitchen, living room, bedroom, 4 piece bathroom, and utility/laundry room with sink. If you are looking for your first home, a revenue property or looking to down size, you don't want to miss this well maintained bungalow. Call today to schedule your private viewing!

#### **Exterior**

Exterior Features None

Lot Description Back Lane, Back Yard, Landscaped

Roof Asphalt Shingle
Construction Wood Frame

Foundation Poured Concrete