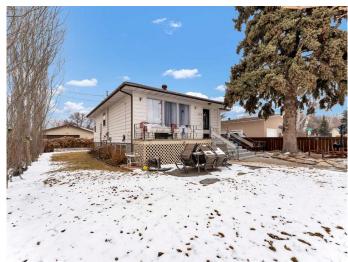

### \$319,900

3 Bedroom, 2.00 Bathroom, 981 sqft Residential on 0.12 Acres

Riverside, Medicine Hat, Alberta

Welcome to this charming Bungalow on 124 Altawana Avenue NE - close to the river and trails!. Easy access to main roads, restaurants, downtown, YMCA, and so much more! Large lot that has back alley access, separate entrance to basement, landscaped, fenced, and has a single detached garage. The main level has two bedrooms, 4 piece bathroom, living room, kitchen and dining room have lots of natural light. The lower level has a summer kitchen, living room, bedroom, 4 piece bathroom, and utility/laundry room with sink. If you are looking for your first home, a revenue property or looking to down size, you don't want to miss this well maintained bungalow. Call today to schedule your private viewing!

#### **Exterior**

Exterior Features None

Lot Description Back Lane, Back Yard, Landscaped

Roof Asphalt Shingle
Construction Wood Frame

Foundation Poured Concrete