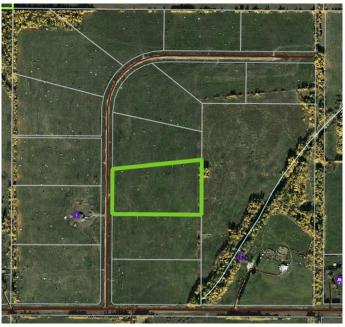

### \$109,900

0 Bedroom, 0.00 Bathroom, Land on 7.81 Acres

NONE, Rural Woodlands County, Alberta

Lovely location just off the pavement east of Whitecourt. These lots range from 5 acres to 10.9 acres. Use your own developer to build your dream home. Lots have very good views, excellent roads, gas and power to the property lines, and good water in the area. GST included in the list price