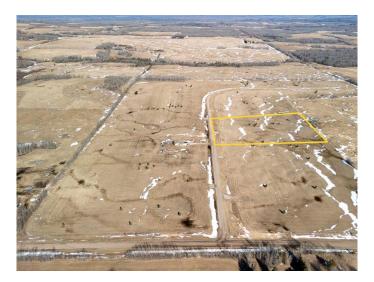

### \$109,900

0 Bedroom, 0.00 Bathroom, Land on 7.81 Acres

NONE, Rural Woodlands County, Alberta

Lovely location just off the pavement east of Whitecourt. These lots range from 5 acres to 10.9 acres. Use your own developer to build your dream home. Lots have very good views, excellent roads, gas and power to the property lines, and good water in the area. GST included in the list price