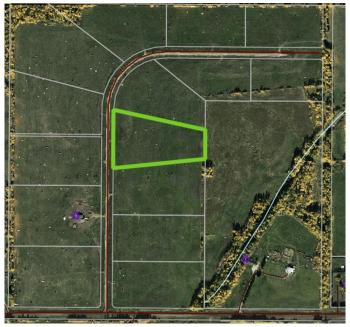

### \$109,900

0 Bedroom, 0.00 Bathroom, Land on 6.65 Acres

NONE, Rural Woodlands County, Alberta

Lovely location just off the pavement east of Whitecourt. These lots range from 5 acres to 10.9 acres. Use your own developer to build your dream home. Lots have very good views, excellent roads, gas and power to the property lines, and good water in the area. GST included in the list price