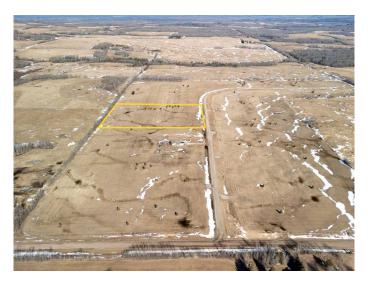

## \$109,900

0 Bedroom, 0.00 Bathroom, Land on 7.44 Acres

NONE, Rural Woodlands County, Alberta

Lovely location just off the pavement east of Whitecourt. These lots range from 5 acres to 10.9 acres. Use your own developer to build your dream home. Lots have very good views, excellent roads, gas and power to the property lines, and good water in the area. GST included in the list price

# **Essential Information**

| MLS® #    | A2204829         |
|-----------|------------------|
| Price     | \$109,900        |
| Bathrooms | 0.00             |
| Acres     | 7.44             |
| Туре      | Land             |
| Sub-Type  | Residential Land |
| Status    | Active           |

## **Community Information**

| Address     | Block 2 Lot 3 Eastwood Ridg |  |
|-------------|-----------------------------|--|
| Subdivision | NONE                        |  |
| City        | Rural Woodlands County      |  |
| County      | Woodlands County            |  |
| Province    | Alberta                     |  |
| Postal Code | T7S 2A2                     |  |