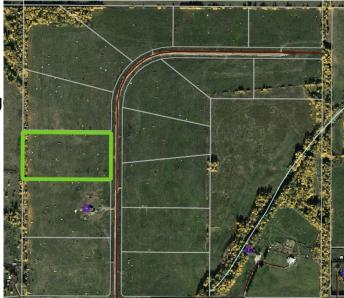

## \$109,900

0 Bedroom, 0.00 Bathroom, Land on 7.44 Acres

NONE, Rural Woodlands County, Alberta

Lovely location just off the pavement east of Whitecourt. These lots range from 5 acres to 10.9 acres. Use your own developer to build your dream home. Lots have very good views, excellent roads, gas and power to the property lines, and good water in the area. GST included in the list price

# **Essential Information**

| MLS® #    | A2204829         |
|-----------|------------------|
| Price     | \$109,900        |
| Bathrooms | 0.00             |
| Acres     | 7.44             |
| Туре      | Land             |
| Sub-Type  | Residential Land |
| Status    | Active           |

## **Community Information**

| Address     | Block 2 Lot 3 Eastwood Ridg |  |
|-------------|-----------------------------|--|
| Subdivision | NONE                        |  |
| City        | Rural Woodlands County      |  |
| County      | Woodlands County            |  |
| Province    | Alberta                     |  |
| Postal Code | T7S 2A2                     |  |