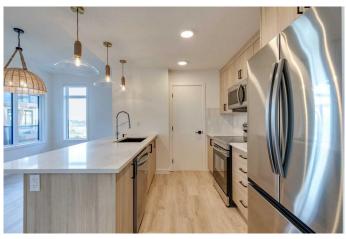

#### \$484,900

3 Bedroom, 3.00 Bathroom, 1,336 sqft Residential on 0.00 Acres

Seton, Calgary, Alberta

Welcome to the Birch by Rohit Homes this beautifully designed 1,341 sq. ft. corner unit townhome in Calgary's vibrant Seton community. Featuring 3 bedrooms, 2.5 baths, a double attached garage, and air conditioning. Step inside to experience the Ethereal Zen interior, a serene and sophisticated design that blends soft, natural tones with clean, contemporary finishes. The spacious kitchen with a full-size pantry flows seamlessly into the open-concept dining and living area, creating a bright and inviting space. Enjoy two private balconies - one off the dining area, perfect for relaxing, and another off the primary suite, which also features a 3-piece ensuite. Upstairs, you'll find two additional bedrooms, a full bath, and upper-floor laundry for added convenience. Seton offers unmatched amenities, including a 365-acre Urban District, the world's largest YMCA, South Health Campus, and a variety of shopping, dining, and entertainment options. With schools already in place and more planned, it's a community designed for every stage of life. Don't miss this incredible opportunity to own a designer corner unit with air conditioning in Calgary's Community of the Year. Contact us today to book your private tour!

### Interior

| Interior Features | Kitchen Island, No Animal Home, No Smoking Home, Open Floorplan,  |
|-------------------|-------------------------------------------------------------------|
|                   | Pantry, Quartz Counters, Vinyl Windows, Walk-In Closet(s)         |
| Appliances        | Dishwasher, Electric Range, Microwave, Refrigerator, Washer/Dryer |
| Heating           | Forced Air                                                        |
| Cooling           | Central Air                                                       |
| Basement          | None                                                              |