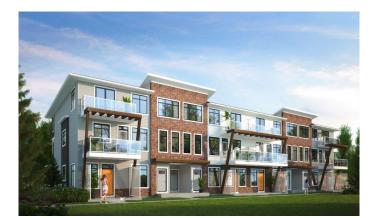

# \$484,900 - 588 Seton Circle Se, Calgary

MLS® #A2204996

#### \$484,900

3 Bedroom, 3.00 Bathroom, 1,336 sqft Residential on 0.00 Acres

Seton, Calgary, Alberta

Welcome to the Birch by Rohit Homes this beautifully designed 1,341 sq. ft. corner unit townhome in Calgary's vibrant Seton community. Featuring 3 bedrooms, 2.5 baths, a double attached garage, and air conditioning. Step inside to experience the Ethereal Zen interior, a serene and sophisticated design that blends soft, natural tones with clean, contemporary finishes. The spacious kitchen with a full-size pantry flows seamlessly into the open-concept dining and living area, creating a bright and inviting space. Enjoy two private balconies - one off the dining area, perfect for relaxing, and another off the primary suite, which also features a 3-piece ensuite. Upstairs, you'll find two additional bedrooms, a full bath, and upper-floor laundry for added convenience. Seton offers unmatched amenities, including a 365-acre Urban District, the world's largest YMCA, South Health Campus, and a variety of shopping, dining, and entertainment options. With schools already in place and more planned, it's a community designed for every stage of life. Don't miss this incredible opportunity to own a designer corner unit with air conditioning in Calgary's Community of the Year. Contact us today to book your private tour!