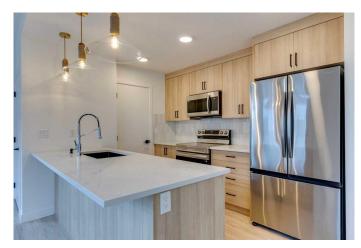

#### \$484,900

3 Bedroom, 3.00 Bathroom, 1,336 sqft Residential on 0.00 Acres

Seton, Calgary, Alberta

Welcome to the Birch by Rohit Homes this beautifully designed 1,341 sq. ft. corner unit townhome in Calgary's vibrant Seton community. Featuring 3 bedrooms, 2.5 baths, a double attached garage, and air conditioning. Step inside to experience the Ethereal Zen interior, a serene and sophisticated design that blends soft, natural tones with clean, contemporary finishes. The spacious kitchen with a full-size pantry flows seamlessly into the open-concept dining and living area, creating a bright and inviting space. Enjoy two private balconies - one off the dining area, perfect for relaxing, and another off the primary suite, which also features a 3-piece ensuite. Upstairs, you'll find two additional bedrooms, a full bath, and upper-floor laundry for added convenience. Seton offers unmatched amenities, including a 365-acre Urban District, the world's largest YMCA, South Health Campus, and a variety of shopping, dining, and entertainment options. With schools already in place and more planned, it's a community designed for every stage of life. Don't miss this incredible opportunity to own a designer corner unit with air conditioning in Calgary's Community of the Year. Contact us today to book your private tour!

### Interior

| Interior Features | Kitchen Island, No Animal Home, No Smoking Home, Open Floorplan,  |
|-------------------|-------------------------------------------------------------------|
|                   | Pantry, Quartz Counters, Vinyl Windows, Walk-In Closet(s)         |
| Appliances        | Dishwasher, Electric Range, Microwave, Refrigerator, Washer/Dryer |
| Heating           | Forced Air                                                        |
| Cooling           | Central Air                                                       |
| Basement          | None                                                              |