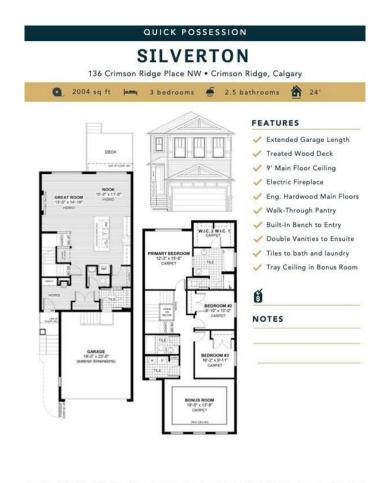

### \$849,900

3 Bedroom, 3.00 Bathroom, 1,937 sqft Residential on 0.09 Acres

Haskayne, Calgary, Alberta

Welcome to the charming community of Crimson Ridge in Calgary, where a brand new home is currently being built by Master Builder Douglas Homes. The "SILVERTON" combines modern comforts with the beauty of the natural surroundings, making it a perfect choice for those who value both style and serenity. Nestled near the majestic Rocky Mountains, Crimson Ridge offers a unique blend of city life and the tranquility of nature. This new home, thoughtfully designed and currently in the construction phase, reflects a contemporary design that emphasizes comfort and elegance. Spanning over 2000 square feet, (builder size) this two-story home features an open-concept layout that seamlessly connects the living room, dining area, and kitchen. As you step inside, the entryway's high ceilings and ample sunlight create a welcoming atmosphere. The kitchen, a central hub of the home, boasts modern stainless-steel appliances, sleek quartz countertops, modern cabinetry and a spacious island that's perfect for cooking and gathering. Designed for relaxation and entertainment, the living room showcases an electric fireplace and large windows that offer abundance of natural light. The dining area adjacent to the living room is perfect for family gatherings. Heading upstairs, you'll find the private spaces of the home. The master suite boasts a roomy walk-in closet and an ensuite bathroom featuring a soaker tub and separate shower. Additionally, there are two more sizeable bedrooms with ample closet space,

#### **Essential Information**

MLS® # A2205305

Price \$849,900

Bedrooms 3

Bathrooms 3.00

Full Baths 2

Half Baths 1

Square Footage 1,937

## **Community Information**

Address 136 Crimson Ridge Place Nw

Subdivision Haskayne

City Calgary County Calgary Province Alberta Postal Code T3L 0K4

**Amenities** 

Parking Spaces 4

**Parking** Additional Parking, Double Garage Attached

# of Garages 2

Interior

**Interior Features** Bathroom Rough-in, Double Vanity, Kitchen Island, No Animal Home, No

Smoking Home, Open Floorplan, Pantry, Quartz Counters, See

Remarks, Soaking Tub, Tray Ceiling(s)

**Appliances** Dishwasher, Garage Control(s), Gas Range, Humidifier, Microwave,

Range Hood, Refrigerator

Heating Forced Air, Natural Gas

Cooling None Fireplace Yes 1