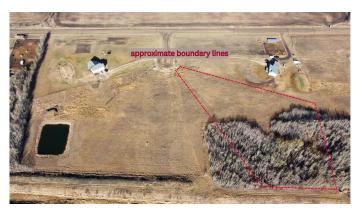

## \$159,000

0 Bedroom, 0.00 Bathroom, Land on 4.21 Acres

NONE, Rural Grande Prairie No. 1, County of, Alberta

One of three adjoining vacant lots for sale in a 5-lot subdivision located less than 1km off the paved HWY 670 in the Glen Leslie area, just 15 minutes east of Grande Prairie. Buy the lot, pick your plan, and choose your own builder. Approaches are in and power and gas are already on the lot. Lot 6 is 4.21 acres and has a great stand of trees. And with two lots for sale on to the south of this property, you could buy two and double up your land size or have your friend or family member purchase a property too so you can know who your neighbors will be! Lots are zoned CR-2. Take a drive out and have a look or contact your favorite Real Estate Professional for more information.