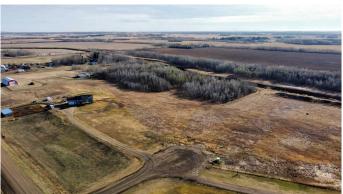

## \$159,000

0 Bedroom, 0.00 Bathroom, Land on 4.21 Acres

NONE, Rural Grande Prairie No. 1, County of, Alberta

One of three adjoining vacant lots for sale in a 5-lot subdivision located less than 1km off the paved HWY 670 in the Glen Leslie area, just 15 minutes east of Grande Prairie. Buy the lot, pick your plan, and choose your own builder. Approaches are in and power and gas are already on the lot. Lot 6 is 4.21 acres and has a great stand of trees. And with two lots for sale on to the south of this property, you could buy two and double up your land size or have your friend or family member purchase a property too so you can know who your neighbors will be! Lots are zoned CR-2. Take a drive out and have a look or contact your favorite Real Estate Professional for more information.