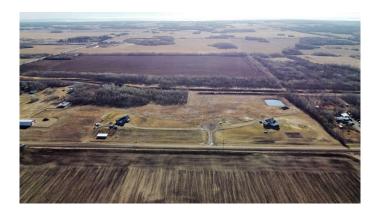

## \$159,000

0 Bedroom, 0.00 Bathroom, Land on 4.21 Acres

NONE, Rural Grande Prairie No. 1, County of, Alberta

One of three adjoining vacant lots for sale in a 5-lot subdivision located less than 1km off the paved HWY 670 in the Glen Leslie area, just 15 minutes east of Grande Prairie. Buy the lot, pick your plan, and choose your own builder. Approaches are in and power and gas are already on the lot. Lot 6 is 4.21 acres and has a great stand of trees. And with two lots for sale on to the south of this property, you could buy two and double up your land size or have your friend or family member purchase a property too so you can know who your neighbors will be! Lots are zoned CR-2. Take a drive out and have a look or contact your favorite Real Estate Professional for more information.