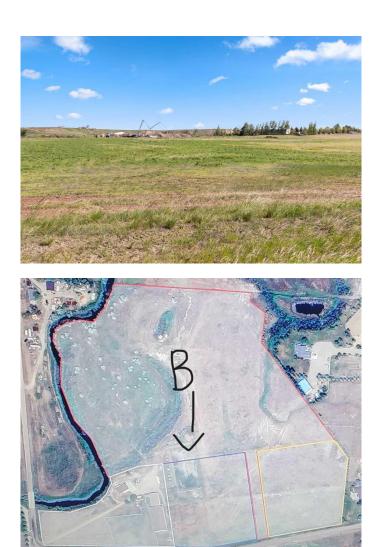

### \$260,000

0 Bedroom, 0.00 Bathroom, Land on 4.30 Acres

NONE, Rural Cypress County, Alberta

Your dream acreage is just waiting to be built! It all starts with 4.3 acres of peace and quiet! Only minutes from Medicine Hat, this lot is located in a beautiful valley. Picturesque views and

a clean slate for your future acreage! The lot has been pre-drilled for a well and tested with excellent flow rates! Residents of Country Haven Estates will enjoy full services, including

Cypress County bus services, garbage collection and road snow plowing in the winter. Come

see the potential this acreage lot has to offer!