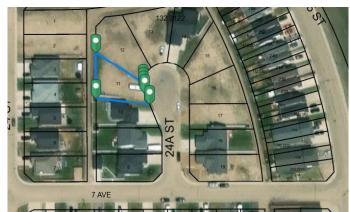

### \$88,600

0 Bedroom, 0.00 Bathroom, Land on 0.17 Acres

Wainwright, Wainwright, Alberta

Looking for a Vacant residential lot? Check out this lot in Enstrom Phase 1A. Residential Subdivision with 7282 sq ft.

## Community Information

Address 714 24a Street
Subdivision Wainwright
City Wainwright

County Wainwright No. 61, M.D. of

Province Alberta
Postal Code T9W 0B6