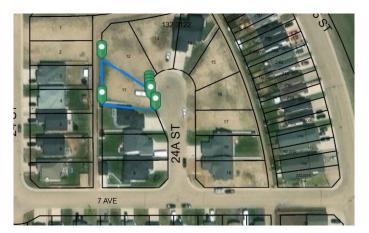

### \$88,600

0 Bedroom, 0.00 Bathroom, Land on 0.17 Acres

Wainwright, Wainwright, Alberta

Looking for a Vacant residential lot? Check out this lot in Enstrom Phase 1A. Residential Subdivision with 7282 sq ft.

## Community Information

Address 714 24a Street
Subdivision Wainwright
City Wainwright

County Wainwright No. 61, M.D. of

Province Alberta
Postal Code T9W 0B6