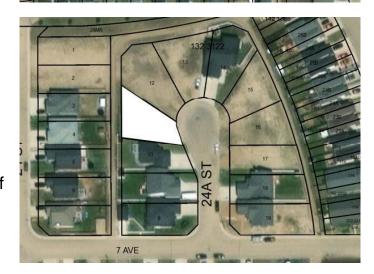

### \$88,600

0 Bedroom, 0.00 Bathroom, Land on 0.17 Acres

Wainwright, Wainwright, Alberta

Looking for a Vacant residential lot? Check out this lot in Enstrom Phase 1A. Residential Subdivision with 7282 sq ft.

## Community Information

Address 714 24a Street
Subdivision Wainwright
City Wainwright

County Wainwright No. 61, M.D. of

Province Alberta
Postal Code T9W 0B6