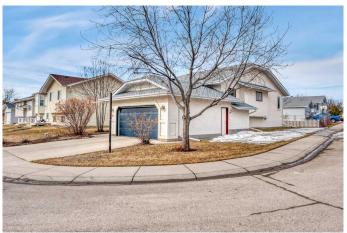

### \$590,000

3 Bedroom, 3.00 Bathroom, 1,326 sqft Residential on 0.16 Acres

Green Meadow, Strathmore, Alberta

Snow Blower included. Pride of Ownership.
Seller is Downsizing. Well Maintained Bilevel.
Show Home Condition. Bright and Spacious
Kichen. opens onto west facing deck with
Gazebo. Dining Room/Living Room Area.
Vaulted Ceilings. Corner Lot. West Deck.
Double Attached Garage with Separate
Access to the Basement. Rear Alley. OPTION
RV Parking. Large Lot. Great Subdivision of
Green Meadows.

#### **Amenities**

Parking Spaces 2

Parking Double Garage Attached, Front Drive, Garage Door Opener, Off Street

# of Garages 2

#### **Exterior**

Exterior Features Fire Pit

Lot Description Back Lane, Back Yard, Corner Lot, Front Yard, Landscaped, Lawn,

Level, Low Maintenance Landscape, Rectangular Lot, Underground

Sprinklers, Gazebo