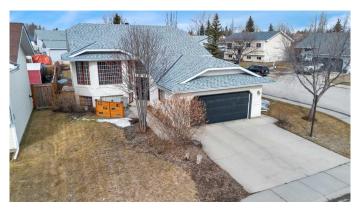

# \$590,000 - 39 Greenview Crescent, Strathmore

MLS® #A2205732

### \$590,000

3 Bedroom, 3.00 Bathroom, 1,326 sqft Residential on 0.16 Acres

Green Meadow, Strathmore, Alberta

Snow Blower included. Pride of Ownership.
Seller is Downsizing. Well Maintained Bilevel.
Show Home Condition. Bright and Spacious
Kichen. opens onto west facing deck with
Gazebo. Dining Room/Living Room Area.
Vaulted Ceilings. Corner Lot. West Deck.
Double Attached Garage with Separate
Access to the Basement. Rear Alley. OPTION
RV Parking. Large Lot. Great Subdivision of
Green Meadows.

#### **Essential Information**

MLS® # A2205732 Price \$590,000

Bedrooms 3 Bathrooms 3.00

Full Baths 3

Square Footage 1,326 Acres 0.16 Year Built 1993

Type Residential
Sub-Type Detached
Style Bi-Level
Status Active

# **Community Information**

Address 39 Greenview Crescent

Subdivision Green Meadow

City Strathmore

County Wheatland County

Province Alberta
Postal Code T1P 1L6

#### **Exterior**

Exterior Features Fire Pit

Lot Description Back Lane, Back Yard, Corner Lot, Front Yard, Landscaped, Lawn,

Level, Low Maintenance Landscape, Rectangular Lot, Underground

Sprinklers, Gazebo

Roof Asphalt Shingle
Construction Wood Frame

Foundation Poured Concrete