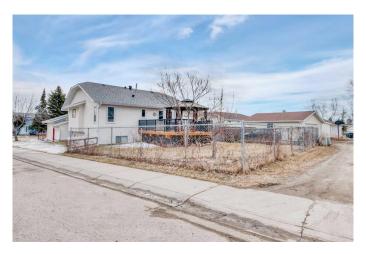

### \$590,000

3 Bedroom, 3.00 Bathroom, 1,326 sqft Residential on 0.16 Acres

Green Meadow, Strathmore, Alberta

Snow Blower included. Pride of Ownership.
Seller is Downsizing. Well Maintained Bilevel.
Show Home Condition. Bright and Spacious
Kichen. opens onto west facing deck with
Gazebo. Dining Room/Living Room Area.
Vaulted Ceilings. Corner Lot. West Deck.
Double Attached Garage with Separate
Access to the Basement. Rear Alley. OPTION
RV Parking. Large Lot. Great Subdivision of
Green Meadows.

# of Fireplaces 1

Fireplaces Family Room, Gas

Has Basement Yes

Basement Exterior Entry, Finished, Full, Walk-Up To Grade

#### **Exterior**

Exterior Features Fire Pit

Lot Description Back Lane, Back Yard, Corner Lot, Front Yard, Landscaped, Lawn,

Level, Low Maintenance Landscape, Rectangular Lot, Underground

Sprinklers, Gazebo