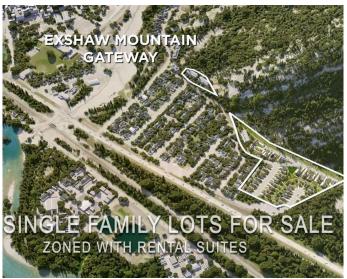

### \$419,895

0 Bedroom, 0.00 Bathroom, Land on 0.13 Acres

NONE, Exshaw, Alberta

Exshaw Mountain Gateway Single Family Home Lot. This is a rare opportunity to own a single-family lot in the heart of the Rockies. Only 13 of the total 29 lots in Phase 1 are still available. Exshaw Mountain Gateway offers a one-of-a-kind chance to build on a unique property in this exceptional mountain community. Just 15 minutes from Canmore, and 40 minutes from Cochrane down the 1A, this property combines the tranquility of a small mountain town with easy access to nearby amenities. Picture yourself living surrounded by stunning mountain views right outside your door. Whether it's cycling, skiing, mountain biking, fishing or hiking, adventure is just moments away. Additionally, these properties offer the potential to build revenue-generating suites for long-term or short-term rentals (Airbnb style).

## **Additional Information**

Date Listed March 26th, 2025

Days on Market 25

Zoning R1-S