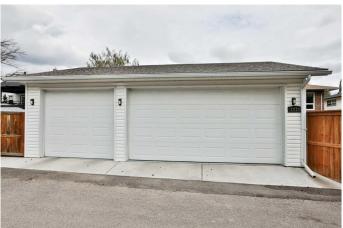

# \$535,000

4 Bedroom, 2.00 Bathroom, 1,732 sqft Residential on 0.21 Acres

Fleetwood, Lethbridge, Alberta

"TRIPLE GARAGE ,HUGEEE LOT!!!....THE DYNAMITE PACKAGE, EVERYTHING IS DONE!!!! ......SPACIOUS SOUTH SIDE BUNGALOW, HUGE LOT!!! They don't make homes like this anymore. Check out the street appeal! This spacious Bricked Bungalow has 1732 sq ft of living space. The home has been updated and features hardwood floors, updated fixtures, renovated Kitchen and Baths, and main floor laundry. The finished basement has a large Family room with 2 additional large Bedrooms with huge egress windows, and a full Bath. Potential to be suited !!! Features include fresh paint, awesome newer windows, and roof. The best of both worlds ...space for both...a huge fenced beautiful back yard for entertaining and a NEWER Massive GARAGE/SHOP.

# of Garages 3