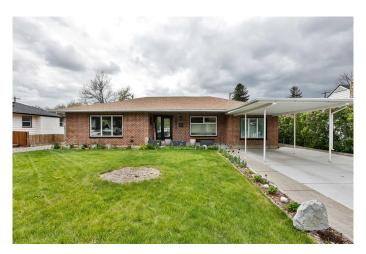

# \$535,000

4 Bedroom, 2.00 Bathroom, 1,732 sqft Residential on 0.21 Acres

Fleetwood, Lethbridge, Alberta

"TRIPLE GARAGE ,HUGEEE LOT!!!....THE DYNAMITE PACKAGE, EVERYTHING IS DONE!!!! ......SPACIOUS SOUTH SIDE BUNGALOW, HUGE LOT!!! They don't make homes like this anymore. Check out the street appeal! This spacious Bricked Bungalow has 1732 sq ft of living space. The home has been updated and features hardwood floors, updated fixtures, renovated Kitchen and Baths, and main floor laundry. The finished basement has a large Family room with 2 additional large Bedrooms with huge egress windows, and a full Bath. Potential to be suited !!! Features include fresh paint, awesome newer windows, and roof. The best of both worlds ...space for both...a huge fenced beautiful back yard for entertaining and a NEWER Massive GARAGE/SHOP.

#### **Exterior**

Exterior Features Private Yard

Lot Description Back Yard, Landscaped, Lawn

Roof Asphalt Shingle

Construction Brick

Foundation Poured Concrete