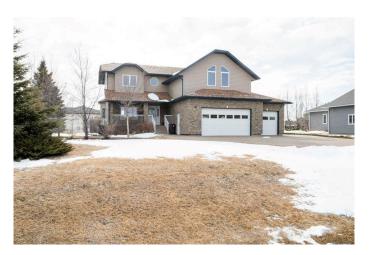

## \$809,900

5 Bedroom, 4.00 Bathroom, 2,602 sqft Residential on 0.56 Acres

Carriage Lane Estates, Rural Grande Prairie No. 1, County of, Alberta

This fully updated and beautifully refreshed home offers a perfect blend of comfort, style, and convenience. With 5 spacious bedrooms and 3.5 modern bathrooms, it provides ample room for growing families or those who enjoy extra space. The upstairs features large bonus room with it's own cozy fireplace, creating a perfect retreat for relaxation or entertainment. 3 Bedrooms upstairs with one being the primary Bedroom that offers you a large soaker tub in the 5pc En-suite and a walk in closet in the primary bedroom to top it all off. The beautiful bright main floor offers so much space for hosting with a formal living room and a dining room that flows into a living room, all of this on absolutely beautiful refinished hardwood flooring!! The beautiful kitchen centers this all with a large island, gas stove and plenty of kitchen storage. Main floor laundry in a mud room that leads to the garage. Large basement that provides you with 2 more bedrooms and a full bathroom. Massive rec room as well giving your family SO MUCH ROOM FOR ACTIVITIES. This home is also sure to be comfortable year round with the in-floor heating in the basement or the Central A/C throughout the home. The triple car heated garage offers plenty of room for vehicles and storage, ensuring your outdoor toys are always ready to go. Large driveway with RV Parking! Situated on a

generous over half-acre lot, this property provides plenty of outdoor space for gatherings, gardening, or simply enjoying the peaceful surroundings. It's truly a home that combines modern amenities with spacious living both inside and out. Contact your real estate professional today!