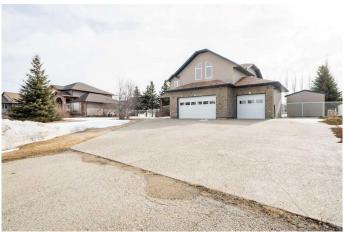

## \$809,900

5 Bedroom, 4.00 Bathroom, 2,602 sqft Residential on 0.56 Acres

Carriage Lane Estates, Rural Grande Prairie No. 1, County of, Alberta

This fully updated and beautifully refreshed home offers a perfect blend of comfort, style, and convenience. With 5 spacious bedrooms and 3.5 modern bathrooms, it provides ample room for growing families or those who enjoy extra space. The upstairs features large bonus room with it's own cozy fireplace, creating a perfect retreat for relaxation or entertainment. 3 Bedrooms upstairs with one being the primary Bedroom that offers you a large soaker tub in the 5pc En-suite and a walk in closet in the primary bedroom to top it all off. The beautiful bright main floor offers so much space for hosting with a formal living room and a dining room that flows into a living room, all of this on absolutely beautiful refinished hardwood flooring!! The beautiful kitchen centers this all with a large island, gas stove and plenty of kitchen storage. Main floor laundry in a mud room that leads to the garage. Large basement that provides you with 2 more bedrooms and a full bathroom. Massive rec room as well giving your family SO MUCH ROOM FOR ACTIVITIES. This home is also sure to be comfortable year round with the in-floor heating in the basement or the Central A/C throughout the home. The triple car heated garage offers plenty of room for vehicles and storage, ensuring your outdoor toys are always ready to go. Large driveway with RV Parking! Situated on a

#### **Amenities**

Parking Spaces 6

Parking Triple Garage Attached

# of Garages 3