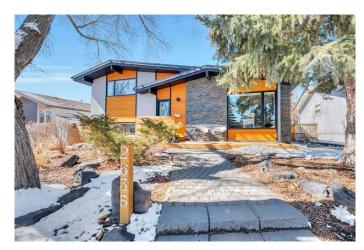

# \$999,900 - 2635 Lionel Crescent Sw, Calgary

MLS® #A2205929

# \$999,900

5 Bedroom, 3.00 Bathroom, 1,050 sqft Residential on 0.12 Acres

Lakeview, Calgary, Alberta

Nestled on a peaceful, tree-lined street in the heart of Lakeview, this beautifully updated four-level split is the perfect blend of mid century charm, modern convenience, and energy efficiency. With over 1,900 square feet of developed living space, this home has been thoughtfully upgraded over the years, creating a warm and stylish retreat with a serious eco-friendly edge.

Step inside to soaring ceilings, bamboo flooring, and a sun-soaked open-concept living space. The designer kitchen is an entertainer's dream, featuring Wengi cabinetry, slate countertops, stainless steel appliances, and plenty of workspace to whip up your culinary masterpieces. The airy dining and living areas are framed by huge windows, flooding the home with natural light.