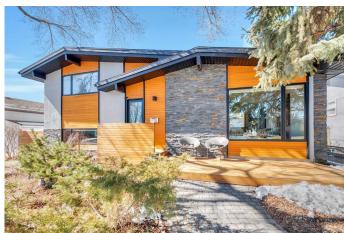

# \$999,900

5 Bedroom, 3.00 Bathroom, 1,050 sqft Residential on 0.12 Acres

Lakeview, Calgary, Alberta

Nestled on a peaceful, tree-lined street in the heart of Lakeview, this beautifully updated four-level split is the perfect blend of mid century charm, modern convenience, and energy efficiency. With over 1,900 square feet of developed living space, this home has been thoughtfully upgraded over the years, creating a warm and stylish retreat with a serious eco-friendly edge.

Step inside to soaring ceilings, bamboo flooring, and a sun-soaked open-concept living space. The designer kitchen is an entertainer's dream, featuring Wengi cabinetry, slate countertops, stainless steel appliances, and plenty of workspace to whip up your culinary masterpieces. The airy dining and living areas are framed by huge windows, flooding the home with natural light.

Out back, the west-facing yard is a private oasis with mature trees, including fruit bearing trees, lush landscaping, and a double detached garage with a Level 2 Flo EV chargerâ€"because sustainability and home automation takes convenience to the next level with smart lighting, security, and more. Located in one of Calgary's most desirable communities, you're just minutes from top-rated schools, parks, pathways, and amenities. This home is not just move-in readyâ€"it's move-in and live-better ready. Don't miss your chance to own a stylish, sustainable home in Lakeview!