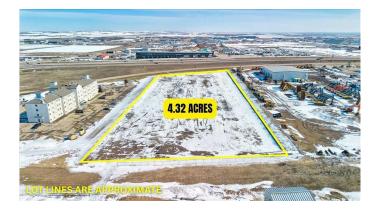

#### \$1,944,000

0 Bedroom, 0.00 Bathroom, Land on 4.32 Acres

#### N/A, Clairmont, Alberta

You've heard it before, but for this property, it's worth repeating: Location, Location, Location! This vacant commercial land offers convenience with easy access off a service road and exceptional visibility from HWY 43.

## **Essential Information**

| MLS® #    | A2206049        |
|-----------|-----------------|
| Price     | \$1,944,000     |
| Bathrooms | 0.00            |
| Acres     | 4.32            |
| Туре      | Land            |
| Sub-Type  | Commercial Land |
| Status    | Active          |