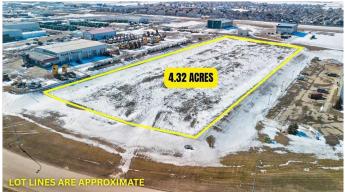

#### \$1,944,000

0 Bedroom, 0.00 Bathroom, Land on 4.32 Acres

#### N/A, Clairmont, Alberta

You've heard it before, but for this property, it's worth repeating: Location, Location, Location! This vacant commercial land offers convenience with easy access off a service road and exceptional visibility from HWY 43.

## **Essential Information**

| MLS® #    | A2206049        |
|-----------|-----------------|
| Price     | \$1,944,000     |
| Bathrooms | 0.00            |
| Acres     | 4.32            |
| Туре      | Land            |
| Sub-Type  | Commercial Land |
| Status    | Active          |