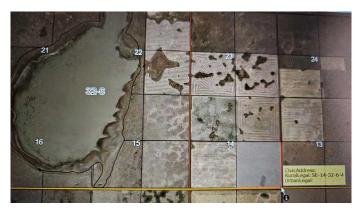

### \$286,200

0 Bedroom, 0.00 Bathroom, Land on 159.00 Acres

NONE, Special Areas No. 4, Alberta

Quarter section in Special Areas 4, straight south of Consort 18 miles, follow correction line to west, south on Hwy 866 to Range Road 322, east south of correction line to Twp Rd 322, east 3 1/2 miles, 159 acres on north side.