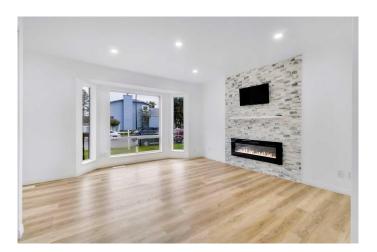

## \$528,332

3 Bedroom, 2.00 Bathroom, 1,049 sqft Residential on 0.08 Acres

Martindale, Calgary, Alberta

\*\*\*OPEN HOUSE: APRIL 5 & 6\*\*\* |SEPRATE ENTRANCE| 2x Kitchens | 2x Living Rooms | TOTAL LIVING SqFt 1386 APPROX.| Featuring a fully developed basement with full kitchen, convenient 3-pc bathroom, a spacious rec room, a den, â€"perfect for family gatherings or extra living space! Upstairs offers 3 bright bedrooms and a modern 4-pc bath. Beautifully updated throughout with fresh paint, new lighting fixtures, and brand-new appliances. Enjoy a large backyard plus a fully fenced front yard, ideal for entertaining and family fun. Prime location near Dashmesh Culture Centre, YMCA, Genesis Centre, and Calgary Public Library.

Cooling None
Fireplace Yes
# of Fireplaces 1

Fireplaces Decorative, Electric, Living Room

Has Basement Yes

Basement Exterior Entry, Finished, Full