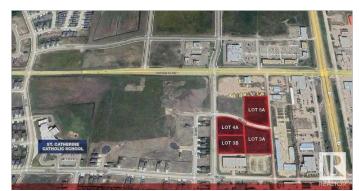

# \$397,500 - Lot 5a, 10102 130 Avenue, Grande Prairie

MLS® #A2206361

### **Community Information**

| Address     | Lot 5a, 10102 130 Avenue |
|-------------|--------------------------|
| Subdivision | Northridge.              |
| City        | Grande Prairie           |
| County      | Grande Prairie           |
| Province    | Alberta                  |
| Postal Code | T8V 8L6                  |