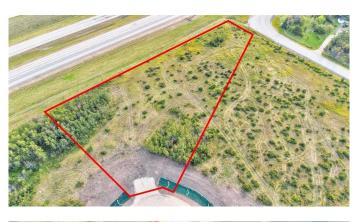

# \$219,000

0 Bedroom, 0.00 Bathroom, Land on 2.49 Acres

Richmond Hill Estates., Rural Grande Prairie No. 1, County of, Alberta

Brand new development in Richmond Hill Estates! Minutes away from Grande Prairie. This community is a sought afterlocation where families have settled for years for the convenience of location as well as the stunning views both East and West. Buy a lot,Design your Plan, Connect with a Builder and make your dreams come true. Lots range of light tree cover and partially open, developingmade easy. Need help designing, drawing, or coordinating we can help connect you to the right people. Have your agent reach out to ustoday and book your showing to explore your future yard.

#### **Essential Information**

| MLS® #    | A2206402         |
|-----------|------------------|
| Price     | \$219,000        |
| Bathrooms | 0.00             |
| Acres     | 2.49             |
| Туре      | Land             |
| Sub-Type  | Residential Land |
| Status    | Active           |