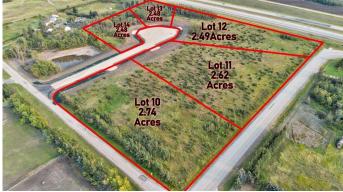

# \$219,000

0 Bedroom, 0.00 Bathroom, Land on 2.49 Acres

Richmond Hill Estates., Rural Grande Prairie No. 1, County of, Alberta

Brand new development in Richmond Hill Estates! Minutes away from Grande Prairie. This community is a sought afterlocation where families have settled for years for the convenience of location as well as the stunning views both East and West. Buy a lot,Design your Plan, Connect with a Builder and make your dreams come true. Lots range of light tree cover and partially open, developingmade easy. Need help designing, drawing, or coordinating we can help connect you to the right people. Have your agent reach out to ustoday and book your showing to explore your future yard.

#### **Essential Information**

| MLS® #    | A2206402         |
|-----------|------------------|
| Price     | \$219,000        |
| Bathrooms | 0.00             |
| Acres     | 2.49             |
| Туре      | Land             |
| Sub-Type  | Residential Land |
| Status    | Active           |

### **Community Information**

| Address     | 12, 701413 Range Road 72              |
|-------------|---------------------------------------|
| Subdivision | Richmond Hill Estates.                |
| City        | Rural Grande Prairie No. 1, County of |