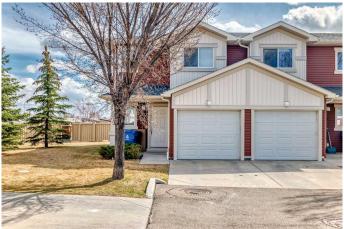

# \$305,900 - 8, 213 Silkstone Road W, Lethbridge

MLS® #A2206625

# \$305,900

2 Bedroom, 3.00 Bathroom, 1,201 sqft Residential on 0.28 Acres

Copperwood, Lethbridge, Alberta

A 2 Master Bedroom Condo. Each with its own 4 piece bath & walk-in closet on the upper level. Main level is open floor plan, kitchen/living room/dining room with a pantry and a 1/2 bath. Access to the garage off the hallway and on the other side access to the basement (undeveloped, but already framed and insulated). It's an end unit, so no neighbors on one side.

Type Residential

Sub-Type Row/Townhouse

Style 2 Storey
Status Active

#### **Amenities**

Amenities Clubhouse, Fitness Center, Parking, Recreation Room, Visitor Parking,

**Snow Removal** 

Parking Spaces 2

Parking Single Garage Attached

# of Garages 1