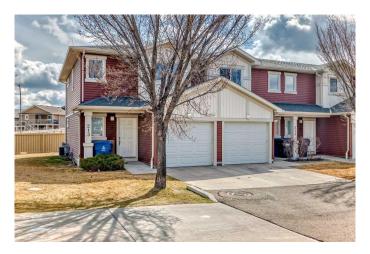

# \$305,900 - 8, 213 Silkstone Road W, Lethbridge

MLS® #A2206625

# \$305,900

2 Bedroom, 3.00 Bathroom, 1,201 sqft Residential on 0.28 Acres

Copperwood, Lethbridge, Alberta

A 2 Master Bedroom Condo. Each with its own 4 piece bath & walk-in closet on the upper level. Main level is open floor plan, kitchen/living room/dining room with a pantry and a 1/2 bath. Access to the garage off the hallway and on the other side access to the basement (undeveloped, but already framed and insulated). It's an end unit, so no neighbors on one side.

Type Residential

Sub-Type Row/Townhouse

Style 2 Storey
Status Active

#### **Amenities**

Amenities Clubhouse, Fitness Center, Parking, Recreation Room, Visitor Parking,

**Snow Removal** 

Parking Spaces 2

Parking Single Garage Attached

# of Garages 1