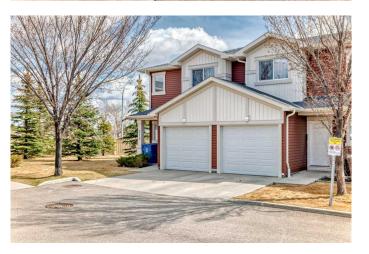

# \$305,900 - 8, 213 Silkstone Road W, Lethbridge

MLS® #A2206625

# \$305,900

2 Bedroom, 3.00 Bathroom, 1,201 sqft Residential on 0.28 Acres

Copperwood, Lethbridge, Alberta

A 2 Master Bedroom Condo. Each with its own 4 piece bath & walk-in closet on the upper level. Main level is open floor plan, kitchen/living room/dining room with a pantry and a 1/2 bath. Access to the garage off the hallway and on the other side access to the basement (undeveloped, but already framed and insulated). It's an end unit, so no neighbors on one side.

Type Residential

Sub-Type Row/Townhouse

Style 2 Storey
Status Active

#### **Amenities**

Amenities Clubhouse, Fitness Center, Parking, Recreation Room, Visitor Parking,

**Snow Removal** 

Parking Spaces 2

Parking Single Garage Attached

# of Garages 1