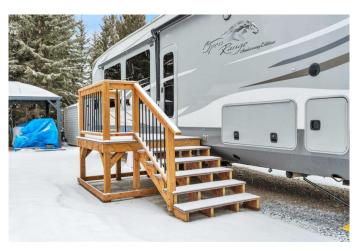

# \$143,000

0 Bedroom, 0.00 Bathroom, Land on 0.08 Acres

Coyote Creek, Rural Mountain View County, Alberta

Beautiful Getaway Minutes from Town, Private Lot in Coyote Creek Resort! Escape to Your Perfect Year-Round Retreat in the Sought-after Coyote Creek Golf & RV Resort! This Pie-shaped lot is Professionally landscaped and Surrounded by Towering Spruce Trees, Offering Both Privacy and a Serene Atmosphere. The Property Includes a 2013 Open Range 417RSS trailer, Providing a Spacious and Comfortable Living Space for Your Getaway. Designed for Relaxation and Entertaining, the Lot Features 650 sq. ft. of Pavers, Creating a Beautiful, Low-Maintenance Outdoor Area. A Barbecue Shelter Adds Convenience for Outdoor Cooking, While a Brand-new 10x12 Gazebo, Complete with Furniture and a Fire Table, Offers a Cozy Space to Unwind in Any Season. Additional Landscaping Enhances the Natural Beauty of the Lot, Making it a Truly Inviting Retreat. Beyond Your Private Space, the Resort Offers Exceptional On-Site Amenities, Including a Championship Golf Course, a Restaurant, Laundry and Shower Facilities, a Playground, and Horseshoe Pits. Outdoor Enthusiasts Will Love the Easy Access to Kayaking, Rafting, Fishing, ATVing, Cross-country Skiing, and Moreâ€"Making this the Ultimate Destination for Nature Lovers and Adventure Seekers.

Donâ€<sup>™</sup>t miss this rare opportunity to own a piece of one of the most desirable golf & RV resorts. Book your private tour today!