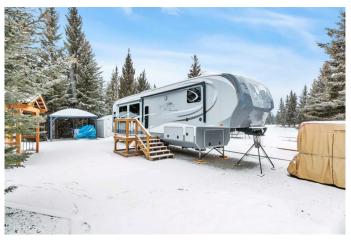

# \$143,000

0 Bedroom, 0.00 Bathroom, Land on 0.08 Acres

Coyote Creek, Rural Mountain View County, Alberta

Beautiful Getaway Minutes from Town, Private Lot in Coyote Creek Resort! Escape to Your Perfect Year-Round Retreat in the Sought-after Coyote Creek Golf & RV Resort! This Pie-shaped lot is Professionally landscaped and Surrounded by Towering Spruce Trees, Offering Both Privacy and a Serene Atmosphere. The Property Includes a 2013 Open Range 417RSS trailer, Providing a Spacious and Comfortable Living Space for Your Getaway. Designed for Relaxation and Entertaining, the Lot Features 650 sq. ft. of Pavers, Creating a Beautiful, Low-Maintenance Outdoor Area. A Barbecue Shelter Adds Convenience for Outdoor Cooking, While a Brand-new 10x12 Gazebo, Complete with Furniture and a Fire Table, Offers a Cozy Space to Unwind in Any Season. Additional Landscaping Enhances the Natural Beauty of the Lot, Making it a Truly Inviting Retreat. Beyond Your Private Space, the Resort Offers Exceptional On-Site Amenities, Including a Championship Golf Course, a Restaurant, Laundry and Shower Facilities, a Playground, and Horseshoe Pits. Outdoor Enthusiasts Will Love the Easy Access to Kayaking, Rafting, Fishing, ATVing, Cross-country Skiing, and Moreâ€"Making this the Ultimate Destination for Nature Lovers and Adventure Seekers.

Donâ€<sup>™</sup>t miss this rare opportunity to own a piece of one of the most desirable golf & RV resorts. Book your private tour today!