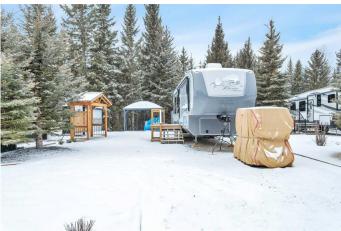

# \$143,000

0 Bedroom, 0.00 Bathroom, Land on 0.08 Acres

Coyote Creek, Rural Mountain View County, Alberta

Beautiful Getaway Minutes from Town, Private Lot in Coyote Creek Resort! Escape to Your Perfect Year-Round Retreat in the Sought-after Coyote Creek Golf & RV Resort! This Pie-shaped lot is Professionally landscaped and Surrounded by Towering Spruce Trees, Offering Both Privacy and a Serene Atmosphere. The Property Includes a 2013 Open Range 417RSS trailer, Providing a Spacious and Comfortable Living Space for Your Getaway. Designed for Relaxation and Entertaining, the Lot Features 650 sq. ft. of Pavers, Creating a Beautiful, Low-Maintenance Outdoor Area. A Barbecue Shelter Adds Convenience for Outdoor Cooking, While a Brand-new 10x12 Gazebo, Complete with Furniture and a Fire Table, Offers a Cozy Space to Unwind in Any Season. Additional Landscaping Enhances the Natural Beauty of the Lot, Making it a Truly Inviting Retreat. Beyond Your Private Space, the Resort Offers Exceptional On-Site Amenities, Including a Championship Golf Course, a Restaurant, Laundry and Shower Facilities, a Playground, and Horseshoe Pits. Outdoor Enthusiasts Will Love the Easy Access to Kayaking, Rafting, Fishing, ATVing, Cross-country Skiing, and Moreâ€"Making this the Ultimate Destination for Nature Lovers and Adventure Seekers.

Donâ€<sup>™</sup>t miss this rare opportunity to own a piece of one of the most desirable golf & RV resorts. Book your private tour today!