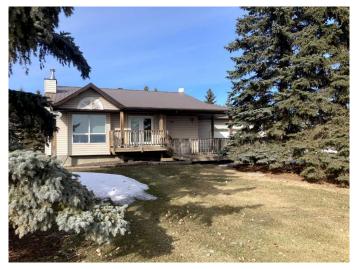

### \$999,000

0 Bedroom, 0.00 Bathroom, Agri-Business on 37.83 Acres

NONE, Rural Ponoka County, Alberta

37+ acre Mature Acreage, overlooking Samson lake in the distance, centrally Ponoka, Bashaw, Camrose & Wetaskiwin with complete set of buildings. Located on Hwy 822, this property boost a great opportunity to make your new future plan a reality. A long driveway leads you to a 1993 home with attached double garage. The house is original, so can use an update to make it what you like. No renovations were done. All appliances will stay and are sold as is. A covered deck gives you a great view to the east. Plenty of space for a garden or any type of business. This former dairy/beef farm has some massive outbuildings. A Hay shelter 50x100 with 24x80 lean to. measures 18ft under the truss. Concrete floor and wall Silage pit 140x 36 has a huge PVC cover and currently this structure is used for storing combines. 17000 bushel grain storage over multiple bins. Loose housing barn with insulated shop attached. Older corral system. The water well is 140 ft deep. and it's volume is 20 gallons/min. Approx. 20 acre Arable, 10 acre yard, and 7 acre bush- pasture. For those looking for a future business with space, and opportunity, you might consider this well-situated property right off the highway, the local school K to 9 (mecca Glenn) is a 11 minute drive and located on Hwy 53