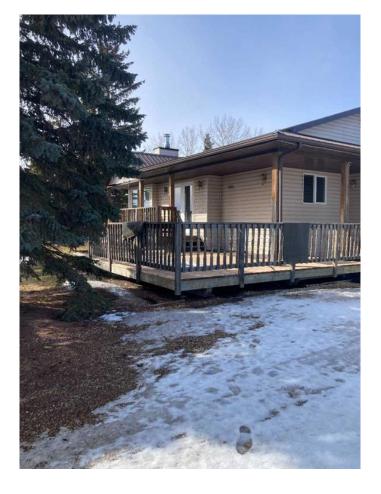

### \$999,000

0 Bedroom, 0.00 Bathroom, Agri-Business on 37.83 Acres

NONE, Rural Ponoka County, Alberta

37+ acre Mature Acreage, overlooking Samson lake in the distance, centrally Ponoka, Bashaw, Camrose & Wetaskiwin with complete set of buildings. Located on Hwy 822, this property boost a great opportunity to make your new future plan a reality. A long driveway leads you to a 1993 home with attached double garage. The house is original, so can use an update to make it what you like. No renovations were done. All appliances will stay and are sold as is. A covered deck gives you a great view to the east. Plenty of space for a garden or any type of business. This former dairy/beef farm has some massive outbuildings. A Hay shelter 50x100 with 24x80 lean to. measures 18ft under the truss. Concrete floor and wall Silage pit 140x 36 has a huge PVC cover and currently this structure is used for storing combines. 17000 bushel grain storage over multiple bins. Loose housing barn with insulated shop attached. Older corral system. The water well is 140 ft deep. and it's volume is 20 gallons/min. Approx. 20 acre Arable, 10 acre yard, and 7 acre bush- pasture. For those looking for a future business with space, and opportunity, you might consider this well-situated property right off the highway, the local school K to 9 (mecca Glenn) is a 11 minute drive and located on Hwy 53