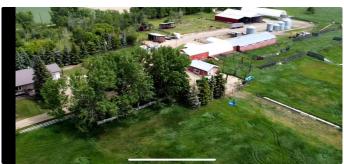

### \$999,000

0 Bedroom, 0.00 Bathroom, Agri-Business on 37.83 Acres

NONE, Rural Ponoka County, Alberta

37+ acre Mature Acreage, overlooking Samson lake in the distance, centrally Ponoka, Bashaw, Camrose & Wetaskiwin with complete set of buildings. Located on Hwy 822, this property boost a great opportunity to make your new future plan a reality. A long driveway leads you to a 1993 home with attached double garage. The house is original, so can use an update to make it what you like. No renovations were done. All appliances will stay and are sold as is. A covered deck gives you a great view to the east. Plenty of space for a garden or any type of business. This former dairy/beef farm has some massive outbuildings. A Hay shelter 50x100 with 24x80 lean to. measures 18ft under the truss. Concrete floor and wall Silage pit 140x 36 has a huge PVC cover and currently this structure is used for storing combines. 17000 bushel grain storage over multiple bins. Loose housing barn with insulated shop attached. Older corral system. The water well is 140 ft deep. and it's volume is 20 gallons/min. Approx. 20 acre Arable, 10 acre yard, and 7 acre bush- pasture. For those looking for a future business with space, and opportunity, you might consider this well-situated property right off the highway, the local school K to 9 (mecca Glenn) is a 11 minute drive and located on Hwy 53