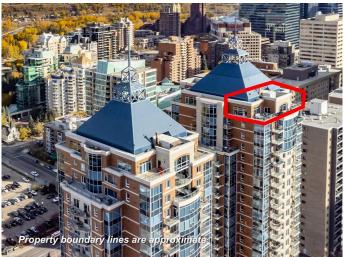

# \$835,000 - 2802, 910 5 Avenue Sw, Calgary

MLS® #A2207060

## \$835,000

2 Bedroom, 2.00 Bathroom, 1,403 sqft Residential on 0.00 Acres

Downtown Commercial Core, Calgary, Alberta

Welcome to a truly one-of-a-kind top-floor PENTHOUSE in the exclusive Five West, located in the heart of Calgary's vibrant downtown west end. This entertainer's paradise offers exceptional outdoor living, with three massive terraces spanning over 600 sq/ft, where you can host unforgettable gatherings while enjoying breathtaking views of the Bow River Valley, mountains, and city skyline. The south, west, and east-facing exposures ensure incredible natural light and panoramic vistas from every angle. Step inside this open-concept masterpiece, boasting 9-foot ceilings and floor-to-ceiling windows that capture stunning views and light in every room. Designed for seamless entertaining, the spacious living and dining areas flow effortlessly, creating the perfect setting for social events. The gourmet kitchen is equipped with high-end stainless steel appliances, granite countertops, maple cabinetry, and a stylish slate backsplashâ€"everything you need to impress your guests with culinary delights. Relax in the inviting living area with a cozy gas fireplace, or step out onto one of the terraces to soak in the incredible mountain views. Whether it's hosting intimate dinners or large gatherings, this penthouse offers plenty of space for both. The primary bedroom is a true private retreat, designed for ultimate relaxation and comfort. It features its own exclusive terrace, perfect for enjoying your morning coffee or unwinding with a glass of wine while soaking in the

# of Stories 28