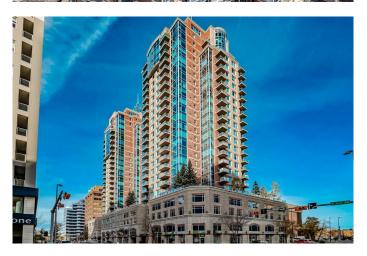

# \$835,000 - 2802, 910 5 Avenue Sw, Calgary

MLS® #A2207060

## \$835,000

2 Bedroom, 2.00 Bathroom, 1,403 sqft Residential on 0.00 Acres

Downtown Commercial Core, Calgary, Alberta

Welcome to a truly one-of-a-kind top-floor PENTHOUSE in the exclusive Five West, located in the heart of Calgary's vibrant downtown west end. This entertainer's paradise offers exceptional outdoor living, with three massive terraces spanning over 600 sq/ft, where you can host unforgettable gatherings while enjoying breathtaking views of the Bow River Valley, mountains, and city skyline. The south, west, and east-facing exposures ensure incredible natural light and panoramic vistas from every angle. Step inside this open-concept masterpiece, boasting 9-foot ceilings and floor-to-ceiling windows that capture stunning views and light in every room. Designed for seamless entertaining, the spacious living and dining areas flow effortlessly, creating the perfect setting for social events. The gourmet kitchen is equipped with high-end stainless steel appliances, granite countertops, maple cabinetry, and a stylish slate backsplashâ€"everything you need to impress your guests with culinary delights. Relax in the inviting living area with a cozy gas fireplace, or step out onto one of the terraces to soak in the incredible mountain views. Whether it's hosting intimate dinners or large gatherings, this penthouse offers plenty of space for both. The primary bedroom is a true private retreat, designed for ultimate relaxation and comfort. It features its own exclusive terrace, perfect for enjoying your morning coffee or unwinding with a glass of wine while soaking in the

## **Exterior**

Exterior Features Balcony, BBQ gas line

Construction Brick, Concrete
Foundation Poured Concrete