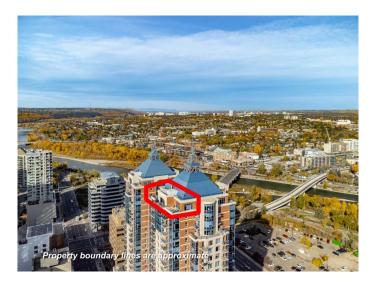

# \$835,000 - 2802, 910 5 Avenue Sw, Calgary

MLS® #A2207060

## \$835,000

2 Bedroom, 2.00 Bathroom, 1,403 sqft Residential on 0.00 Acres

Downtown Commercial Core, Calgary, Alberta

Welcome to a truly one-of-a-kind top-floor PENTHOUSE in the exclusive Five West, located in the heart of Calgary's vibrant downtown west end. This entertainer's paradise offers exceptional outdoor living, with three massive terraces spanning over 600 sq/ft, where you can host unforgettable gatherings while enjoying breathtaking views of the Bow River Valley, mountains, and city skyline. The south, west, and east-facing exposures ensure incredible natural light and panoramic vistas from every angle. Step inside this open-concept masterpiece, boasting 9-foot ceilings and floor-to-ceiling windows that capture stunning views and light in every room. Designed for seamless entertaining, the spacious living and dining areas flow effortlessly, creating the perfect setting for social events. The gourmet kitchen is equipped with high-end stainless steel appliances, granite countertops, maple cabinetry, and a stylish slate backsplashâ€"everything you need to impress your guests with culinary delights. Relax in the inviting living area with a cozy gas fireplace, or step out onto one of the terraces to soak in the incredible mountain views. Whether it's hosting intimate dinners or large gatherings, this penthouse offers plenty of space for both. The primary bedroom is a true private retreat, designed for ultimate relaxation and comfort. It features its own exclusive terrace, perfect for enjoying your morning coffee or unwinding with a glass of wine while soaking in the

## **Community Information**

Address 2802, 910 5 Avenue Sw

Subdivision Downtown Commercial Core

City Calgary
County Calgary
Province Alberta
Postal Code T2P0C3