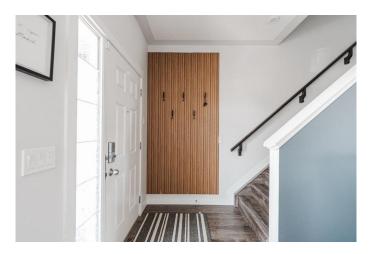

Inside, the open living and dining space is warm and inviting, featuring high ceilings, an electric fireplace, and plenty of natural light. The kitchen is both functional and stylish, offering quartz countertops, deep cabinetry, stainless steel Maytag appliances including a new microwave. A two-piece powder room with wainscoting adds a fun touch of character to the main floor.