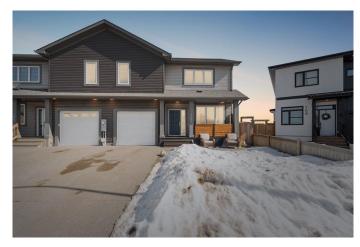

#### \$399,900

3 Bedroom, 3.00 Bathroom, 1,364 sqft Residential on 0.06 Acres

Abasand, Fort McMurray, Alberta

New Sod Being Installed in the Back Yard. Drive Through Garage Backing onto Green Space and Trails! Welcome to 107 Aldergrove Court â€" A turn-key home in the heart of Abasand, backing onto serene green space and offering a peaceful setting for you to enjoy with the added convenience of walking and ATV trails being right in your own backyard. With a heated drive-through garage tall enough to accommodate a truck, a two car driveway and modern finishes inside, this home is an incredible find in an incredible neighbourhood.

The covered front entry adds charm, while the front patio is a great spot to enjoy your morning coffee and afternoon sun. Out back, the extended deck connects to the drive-through garage, creating an ideal indoor-outdoor flow, all within the privacy of a fully fenced yard with stunning tree-lined views.