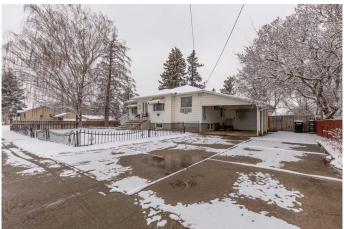

## \$325,000

4 Bedroom, 2.00 Bathroom, 1,133 sqft Residential on 0.24 Acres

NONE, Raymond, Alberta

This charming bungalow in the heart of Raymond, Alberta, brimming with character and warmth is now seeking its next owner! This lovingly maintained home boasts 4 spacious bedrooms and 2 bathrooms, offering plenty of room for a growing family or those seeking ample living space. The main level features a cozy living area with large windows allowing in tons of natural light, and a quaint kitchen, perfect for preparing meals and creating lasting memories. Outside, you'll find a very large backyard surrounded by mature trees, providing privacy and a peaceful retreat for outdoor activities or gardening. The home also includes a single attached garage with a carport, offering convenient parking and additional storage. With its original charm and careful upkeep by its past owners, this home is ready for its next chapter. Don't miss this rare opportunity to own a home that perfectly balances comfort, character, and functionality! Call your REALTOR® and book your viewing today!

#### **Amenities**

Parking Spaces 4

Parking Single Garage Attached

# of Garages 1

#### **Exterior**

Exterior Features Storage

Lot Description Standard Shaped Lot

Roof Asphalt Shingle

Construction Vinyl Siding

Foundation Poured Concrete